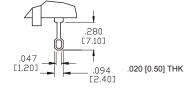

## **ACTUATOR OPTIONS**

| DIM"A"       | DIM"L"       |
|--------------|--------------|
| .827 [21.00] | .512 [13.00] |