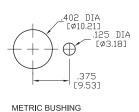

ICATIONS:**

CONTACT RATING: 300 mA @ 125 VAC.

CURRENT CARRYING CAPACITY: 5 A continuous. (Non-switching) ELECTRICAL LIFE: 15000 cycles at full load up to 30,000 detent

operations.

CONTACT RESISTANCE:  $20~m\Omega$  max. initial. DIELECTRIC STRENGTH: 500~V RMS @ sea level. OPERATING TEMPERATURE:  $-20^{\circ}C$  to  $+85^{\circ}C$ .

STOPS: 3P-4Pos

ROTATION TORQUE: 0.5 ± 0.2 kg/cm.

#### **MATERIALS:**

SHAFT: Glass filled nylon, colour-grey. COVER: Glass filled nylon, colour-grey. BASE: Glass filled nylon, colour-grey. CONTACTS: Brass, silver-plated. TERMINALS: Brass, silver-plated. HARDWARE: Nut-zinc, nickel-plated. LOCKWASHER: Steel, bright zinc-plated. STOP RING: Brass, nickel-plated.

Art. Nr.

RND 210-00075



#### **SWITCHING POSITION**



## PANEL MOUNTING

## P.C. MOUNTING







## **ACTUATOR OPTIONS**

| DIM"A"       | DIM"L"       |
|--------------|--------------|
| .827 [21.00] | .512 [13.00] |





#### **BUSHING OPTIONS**

STD.



## **TERMINATION OPTIONS**

STD.





# **CONTACT OPTIONS**

Non-Shorting Contacts: Break before make