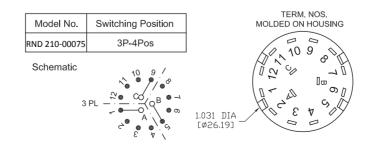

STOPS: 3P-4Pos

ROTATION TORQUE: 0.5 ± 0.2 kg/cm.

Art. Nr.

RND 210-00075

#### **SWITCHING POSITION**