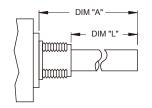

## **ACTUATOR OPTIONS**

| DIM"A"       | DIM"L"       |
|--------------|--------------|
| .827 [21.00] | .512 [13.00] |