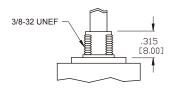

detent

operations.

CONTACT RESISTANCE:  $20~m\Omega$  max. initial. DIELECTRIC STRENGTH: 500~V RMS @ sea level. OPERATING TEMPERATURE:  $-20^{\circ}C$  to  $+85^{\circ}C$ .

STOPS: 3P-4Pos

ROTATION TORQUE: 0.5 ± 0.2 kg/cm.

#### **MATERIALS:**

SHAFT: Glass filled nylon, colour-grey. COVER: Glass filled nylon, colour-grey. BASE: Glass filled nylon, colour-grey. CONTACTS: Brass, silver-plated. TERMINALS: Brass, silver-plated. HARDWARE: Nut-zinc, nickel-plated. LOCKWASHER: Steel, bright zinc-plated. STOP RING: Brass, nickel-plated.

Art. Nr.

RND 210-00075



#### **SWITCHING POSITION**



## PANEL MOUNTING

## P.C. MOUNTING







## **ACTUATOR OPTIONS**

| DIM"A"       | DIM"L"       |
|--------------|--------------|
| .827 [21.00] | .512 [13.00] |





#### **BUSHING OPTIONS**

STD.



## **TERMINATION OPTIONS**

STD.





# **CONTACT OPTIONS**

Non-Shorting Contacts: Break before make