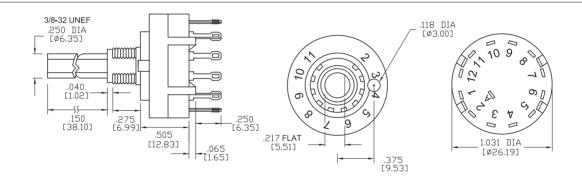

#### **SPECIFICATIONS:**

CONTACT RATING: 300 mA @ 125 VAC.

CURRENT CARRYING CAPACITY: 5 A continuous. (Non-switching) ELECTRICAL LIFE: 15000 cycles at full load up to 30,000 detent

operations.

CONTACT RESISTANCE:  $20~m\Omega$  max. initial. DIELECTRIC STRENGTH: 500~V RMS @ sea level. OPERATING TEMPERATURE:  $-20^{\circ}C$  to  $+85^{\circ}C$ .

STOPS: 3P-4Pos

ROTATION TORQUE: 0.5 ± 0.2 kg/cm.

#### **MATERIALS:**

SHAFT: Glass filled nylon, colour-grey. COVER: Glass filled nylon, colour-grey. BASE: Glass filled nylon, colour-grey. CONTACTS: Brass, silver-plated. TERMINALS: Brass, silver-plated. HARDWARE: Nut-zinc, nickel-plated. LOCKWASHER: Steel, bright zinc-plated. STOP RING: Brass, nickel-plated.

Art. Nr.

RND 210-00075



#### **SWITCHING POSITION**



## PANEL MOUNTING

## P.C. MOUNTING







## **ACTUATOR OPTIONS**

| DIM"A"       | DIM"L"       |
|--------------|--------------|
| .827 [21.00] | .512 [13.00] |





#### **BUSHING OPTIONS**

STD.



## **TERMINATION OPTIONS**

STD.





# **CONTACT OPTIONS**

Non-Shorting Contacts: Break before make