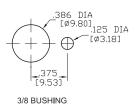

IFICATIONS:**

CONTACT RATING: 300 mA @ 125 VAC.

CURRENT CARRYING CAPACITY: 5 A continuous. (Non-switching) ELECTRICAL LIFE: 15000 cycles at full load up to 30,000 detent

operations.

CONTACT RESISTANCE:  $20~m\Omega$  max. initial. DIELECTRIC STRENGTH: 500~V RMS @ sea level. OPERATING TEMPERATURE:  $-20^{\circ}C$  to  $+85^{\circ}C$ .

STOPS: 3P-4Pos

ROTATION TORQUE: 0.5 ± 0.2 kg/cm.

#### **MATERIALS:**

SHAFT: Glass filled nylon, colour-grey. COVER: Glass filled nylon, colour-grey. BASE: Glass filled nylon, colour-grey. CONTACTS: Brass, silver-plated. TERMINALS: Brass, silver-plated. HARDWARE: Nut-zinc, nickel-plated. LOCKWASHER: Steel, bright zinc-plated. STOP RING: Brass, nickel-plated.

Art. Nr.

RND 210-00075



#### **SWITCHING POSITION**



## PANEL MOUNTING

## P.C. MOUNTING







## **ACTUATOR OPTIONS**

| DIM"A"       | DIM"L"       |
|--------------|--------------|
| .827 [21.00] | .512 [13.00] |





#### **BUSHING OPTIONS**

STD.



## **TERMINATION OPTIONS**

STD.





# **CONTACT OPTIONS**

Non-Shorting Contacts: Break before make