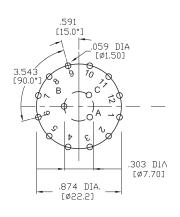

ATIONS:**

CONTACT RATING: 300 mA @ 125 VAC.

CURRENT CARRYING CAPACITY: 5 A continuous. (Non-switching) ELECTRICAL LIFE: 15000 cycles at full load up to 30,000 detent

operations.

CONTACT RESISTANCE:  $20~m\Omega$  max. initial. DIELECTRIC STRENGTH: 500~V RMS @ sea level. OPERATING TEMPERATURE:  $-20^{\circ}C$  to  $+85^{\circ}C$ .

STOPS: 3P-4Pos

ROTATION TORQUE: 0.5 ± 0.2 kg/cm.

#### **MATERIALS:**

SHAFT: Glass filled nylon, colour-grey. COVER: Glass filled nylon, colour-grey. BASE: Glass filled nylon, colour-grey. CONTACTS: Brass, silver-plated. TERMINALS: Brass, silver-plated. HARDWARE: Nut-zinc, nickel-plated. LOCKWASHER: Steel, bright zinc-plated. STOP RING: Brass, nickel-plated.

Art. Nr.

RND 210-00075



#### **SWITCHING POSITION**



## PANEL MOUNTING

## P.C. MOUNTING







## **ACTUATOR OPTIONS**

| DIM"A"       | DIM"L"       |
|--------------|--------------|
| .827 [21.00] | .512 [13.00] |





#### **BUSHING OPTIONS**

STD.



## **TERMINATION OPTIONS**

STD.





# **CONTACT OPTIONS**

Non-Shorting Contacts: Break before make