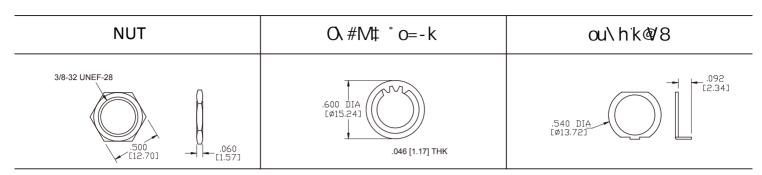

#### **MATERIALS:**

SHAFT: Glass filled nylon, colour-grey. COVER: Glass filled nylon, colour-grey. BASE: Glass filled nylon, colour-grey. CONTACTS: Brass, silver-plated. TERMINALS: Brass, silver-plated. HARDWARE: Nut-zinc, nickel-plated. LOCKWASHER: Steel, bright zinc-plated. STOP RING: Brass, nickel-plated.

#### **BUSHING OPTIONS**

STD.