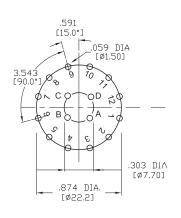

ATIONS:**

CONTACT RATING: 300 mA @ 125 VAC.

CURRENT CARRYING CAPACITY: 5 A continuous. (Non-switching) ELECTRICAL LIFE: 15000 cycles at full load up to 30,000 detent

operations.

CONTACT RESISTANCE:  $20~m\Omega$  max. initial. DIELECTRIC STRENGTH: 500~V RMS @ sea level. OPERATING TEMPERATURE:  $-20^{\circ}C$  to  $+85^{\circ}C$ .

STOPS: 4P-3Pos

ROTATION TORQUE: 0.5 ± 0.2 kg/cm.

#### **MATERIALS:**

SHAFT: Glass filled nylon, colour-grey. COVER: Glass filled nylon, colour-grey. BASE: Glass filled nylon, colour-grey. CONTACTS: Brass, silver-plated. TERMINALS: Brass, silver-plated. HARDWARE: Nut-zinc, nickel-plated. LOCKWASHER: Steel, bright zinc-plated. STOP RING: Brass, nickel-plated.

Art. Nr.

RND 210-00079



#### **SWITCHING POSITION**



## PANEL MOUNTING

## P.C. MOUNTING







## **ACTUATOR OPTIONS**

| DIM"A"       | DIM"L"       |
|--------------|--------------|
| .709 [18.00] | .394 [10.00] |





#### **BUSHING OPTIONS**

STD.



## **TERMINATION OPTIONS**

STD.





# **CONTACT OPTIONS**

Non-Shorting Contacts: Break before make