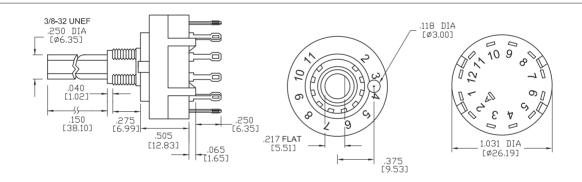

#### **SPECIFICATIONS:**

CONTACT RATING: 300 mA @ 125 VAC.

CURRENT CARRYING CAPACITY: 5 A continuous. (Non-switching) ELECTRICAL LIFE: 15000 cycles at full load up to 30,000 detent

operations.

CONTACT RESISTANCE:  $20~m\Omega$  max. initial. DIELECTRIC STRENGTH: 500~V RMS @ sea level. OPERATING TEMPERATURE:  $-20^{\circ}C$  to  $+85^{\circ}C$ .

STOPS: 4P-3Pos

ROTATION TORQUE: 0.5 ± 0.2 kg/cm.

#### **MATERIALS:**

SHAFT: Glass filled nylon, colour-grey. COVER: Glass filled nylon, colour-grey. BASE: Glass filled nylon, colour-grey. CONTACTS: Brass, silver-plated. TERMINALS: Brass, silver-plated. HARDWARE: Nut-zinc, nickel-plated. LOCKWASHER: Steel, bright zinc-plated. STOP RING: Brass, nickel-plated.

Art. Nr.

RND 210-00079



#### **SWITCHING POSITION**



## PANEL MOUNTING

## P.C. MOUNTING







## **ACTUATOR OPTIONS**

| DIM"A"       | DIM"L"       |
|--------------|--------------|
| .709 [18.00] | .394 [10.00] |





#### **BUSHING OPTIONS**

STD.



## **TERMINATION OPTIONS**

STD.





# **CONTACT OPTIONS**

Non-Shorting Contacts: Break before make