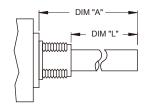

## **ACTUATOR OPTIONS**

| DIM"A"       | DIM"L"       |
|--------------|--------------|
| .709 [18.00] | .394 [10.00] |