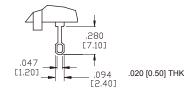

ANCE:  $20~m\Omega$  max. initial. DIELECTRIC STRENGTH: 500~V RMS @ sea level. OPERATING TEMPERATURE:  $-20^{\circ}C$  to  $+85^{\circ}C$ .

STOPS: 4P-3Pos

ROTATION TORQUE: 0.5 ± 0.2 kg/cm.

#### **MATERIALS:**

SHAFT: Glass filled nylon, colour-grey. COVER: Glass filled nylon, colour-grey. BASE: Glass filled nylon, colour-grey. CONTACTS: Brass, silver-plated. TERMINALS: Brass, silver-plated. HARDWARE: Nut-zinc, nickel-plated. LOCKWASHER: Steel, bright zinc-plated. STOP RING: Brass, nickel-plated.

Art. Nr.

RND 210-00079



#### **SWITCHING POSITION**



## PANEL MOUNTING

## P.C. MOUNTING







## **ACTUATOR OPTIONS**

| DIM"A"       | DIM"L"       |
|--------------|--------------|
| .709 [18.00] | .394 [10.00] |





#### **BUSHING OPTIONS**

STD.



## **TERMINATION OPTIONS**

STD.





# **CONTACT OPTIONS**

Non-Shorting Contacts: Break before make