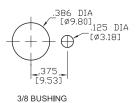

IFICATIONS:**

CONTACT RATING: 300 mA @ 125 VAC.

CURRENT CARRYING CAPACITY: 5 A continuous. (Non-switching) ELECTRICAL LIFE: 15000 cycles at full load up to 30,000 detent

operations.

CONTACT RESISTANCE:  $20~m\Omega$  max. initial. DIELECTRIC STRENGTH: 500~V RMS @ sea level. OPERATING TEMPERATURE:  $-20^{\circ}C$  to  $+85^{\circ}C$ .

STOPS: 4P-3Pos

ROTATION TORQUE: 0.5 ± 0.2 kg/cm.

#### **MATERIALS:**

SHAFT: Glass filled nylon, colour-grey. COVER: Glass filled nylon, colour-grey. BASE: Glass filled nylon, colour-grey. CONTACTS: Brass, silver-plated. TERMINALS: Brass, silver-plated. HARDWARE: Nut-zinc, nickel-plated. LOCKWASHER: Steel, bright zinc-plated. STOP RING: Brass, nickel-plated.

Art. Nr.

RND 210-00079



#### **SWITCHING POSITION**



## PANEL MOUNTING

## P.C. MOUNTING







## **ACTUATOR OPTIONS**

| DIM"A"       | DIM"L"       |
|--------------|--------------|
| .709 [18.00] | .394 [10.00] |





#### **BUSHING OPTIONS**

STD.



## **TERMINATION OPTIONS**

STD.





# **CONTACT OPTIONS**

Non-Shorting Contacts: Break before make