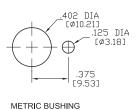

ICATIONS:**

CONTACT RATING: 300 mA @ 125 VAC.

CURRENT CARRYING CAPACITY: 5 A continuous. (Non-switching) ELECTRICAL LIFE: 15000 cycles at full load up to 30,000 detent

operations.

CONTACT RESISTANCE:  $20~m\Omega$  max. initial. DIELECTRIC STRENGTH: 500~V RMS @ sea level. OPERATING TEMPERATURE:  $-20^{\circ}C$  to  $+85^{\circ}C$ .

STOPS: 4P-3Pos

ROTATION TORQUE: 0.5 ± 0.2 kg/cm.

#### **MATERIALS:**

SHAFT: Glass filled nylon, colour-grey. COVER: Glass filled nylon, colour-grey. BASE: Glass filled nylon, colour-grey. CONTACTS: Brass, silver-plated. TERMINALS: Brass, silver-plated. HARDWARE: Nut-zinc, nickel-plated. LOCKWASHER: Steel, bright zinc-plated. STOP RING: Brass, nickel-plated.

Art. Nr.

RND 210-00079



#### **SWITCHING POSITION**



## PANEL MOUNTING

## P.C. MOUNTING







## **ACTUATOR OPTIONS**

| DIM"A"       | DIM"L"       |
|--------------|--------------|
| .709 [18.00] | .394 [10.00] |





#### **BUSHING OPTIONS**

STD.



## **TERMINATION OPTIONS**

STD.





# **CONTACT OPTIONS**

Non-Shorting Contacts: Break before make