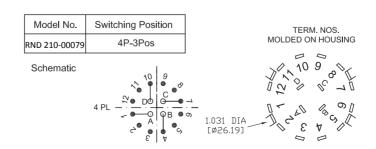

STOPS: 4P-3Pos

ROTATION TORQUE: 0.5 ± 0.2 kg/cm.

Art. Nr.

RND 210-00079

#### **SWITCHING POSITION**