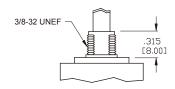

detent

operations.

CONTACT RESISTANCE:  $20~m\Omega$  max. initial. DIELECTRIC STRENGTH: 500~V RMS @ sea level. OPERATING TEMPERATURE:  $-20^{\circ}C$  to  $+85^{\circ}C$ .

STOPS: 4P-3Pos

ROTATION TORQUE: 0.5 ± 0.2 kg/cm.

#### **MATERIALS:**

SHAFT: Glass filled nylon, colour-grey. COVER: Glass filled nylon, colour-grey. BASE: Glass filled nylon, colour-grey. CONTACTS: Brass, silver-plated. TERMINALS: Brass, silver-plated. HARDWARE: Nut-zinc, nickel-plated. LOCKWASHER: Steel, bright zinc-plated. STOP RING: Brass, nickel-plated.

Art. Nr.

RND 210-00079



#### **SWITCHING POSITION**



## PANEL MOUNTING

## P.C. MOUNTING







## **ACTUATOR OPTIONS**

| DIM"A"       | DIM"L"       |
|--------------|--------------|
| .709 [18.00] | .394 [10.00] |





#### **BUSHING OPTIONS**

STD.



## **TERMINATION OPTIONS**

STD.





# **CONTACT OPTIONS**

Non-Shorting Contacts: Break before make