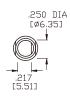

0 cycles at full load up to 30,000 detent

operations.

CONTACT RESISTANCE:  $20~m\Omega$  max. initial. DIELECTRIC STRENGTH: 500~V RMS @ sea level. OPERATING TEMPERATURE:  $-20^{\circ}C$  to  $+85^{\circ}C$ .

STOPS: 4P-3Pos

ROTATION TORQUE: 0.5 ± 0.2 kg/cm.

#### **MATERIALS:**

SHAFT: Glass filled nylon, colour-grey. COVER: Glass filled nylon, colour-grey. BASE: Glass filled nylon, colour-grey. CONTACTS: Brass, silver-plated. TERMINALS: Brass, silver-plated. HARDWARE: Nut-zinc, nickel-plated. LOCKWASHER: Steel, bright zinc-plated. STOP RING: Brass, nickel-plated.

Art. Nr.

RND 210-00079



#### **SWITCHING POSITION**



## PANEL MOUNTING

## P.C. MOUNTING







## **ACTUATOR OPTIONS**

| DIM"A"       | DIM"L"       |
|--------------|--------------|
| .709 [18.00] | .394 [10.00] |





#### **BUSHING OPTIONS**

STD.



## **TERMINATION OPTIONS**

STD.





# **CONTACT OPTIONS**

Non-Shorting Contacts: Break before make