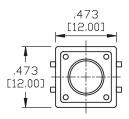

#### SPECIFICATION:

| Switching type              | Momentary function |
|-----------------------------|--------------------|
| Switching type, ()momentary | (on)-off           |
| Rated current               | 50 mA              |
| Rated voltage               | 12 VDC             |
| Actuation force             | 1.57 N             |
| Poles                       | 1                  |
| Mounting                    | Through Hole THT   |
| Termination type            | PCB                |
| Colour                      | black/grey         |
| Temperature range           | -20+70 °C          |
| Construction form           | Tact switch        |
| Height                      | 4.3 mm             |
| Length                      | 12 mm              |
| Width                       | 12 mm              |
|                             |                    |

#### **DRAWING**