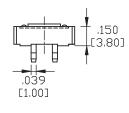

#### SPECIFICATION:

| Switching type              | Momentary function |
|-----------------------------|--------------------|
| Switching type, ()momentary | (on)-off           |
| Rated current               | 50 mA              |
| Rated voltage               | 12 VDC             |
| Actuation force             | 1.57 N             |
| Poles                       | 1                  |
| Mounting                    | Through Hole THT   |
| Termination type            | PCB                |
| Colour                      | black/grey         |
| Temperature range           | -20+70 °C          |
| Construction form           | Tact switch        |
| Height                      | 4.3 mm             |
| Length                      | 12 mm              |
| Width                       | 12 mm              |
|                             |                    |

#### **DRAWING**