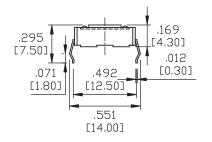

#### SPECIFICATION:

| Switching type              | Momentary function |
|-----------------------------|--------------------|
| Switching type, ()momentary | (on)-off           |
| Rated current               | 50 mA              |
| Rated voltage               | 12 VDC             |
| Actuation force             | 1.57 N             |
| Poles                       | 1                  |
| Mounting                    | Through Hole THT   |
| Termination type            | PCB                |
| Colour                      | black/grey         |
| Temperature range           | -20+70 °C          |
| Construction form           | Tact switch        |
| Height                      | 4.3 mm             |
| Length                      | 12 mm              |
| Width                       | 12 mm              |
|                             |                    |

#### **DRAWING**