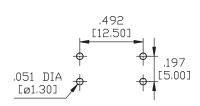

--------|--------------------|
| Switching type, ()momentary | (on)-off           |
| Rated current               | 50 mA              |
| Rated voltage               | 12 VDC             |
| Actuation force             | 1.57 N             |
| Poles                       | 1                  |
| Mounting                    | Through Hole THT   |
| Termination type            | PCB                |
| Colour                      | black/grey         |
| Temperature range           | -20+70 °C          |
| Construction form           | Tact switch        |
| Height                      | 4.3 mm             |
| Length                      | 12 mm              |
| Width                       | 12 mm              |
|                             |                    |



#### **DRAWING**









### Art Nr:

RND 210-00197