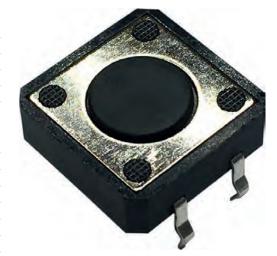

n |
|-----------------------------|--------------------|
| Switching type, ()momentary | (on)-off           |
| Rated current               | 50 mA              |
| Rated voltage               | 12 VDC             |
| Actuation force             | 1.57 N             |
| Poles                       | 1                  |
| Mounting                    | Through Hole THT   |
| Termination type            | PCB                |
| Colour                      | black/grey         |
| Temperature range           | -20+70 °C          |
| Construction form           | Tact switch        |
| Height                      | 4.3 mm             |
| Length                      | 12 mm              |
| Width                       | 12 mm              |
|                             |                    |



#### **DRAWING**









### Art Nr:

RND 210-00197