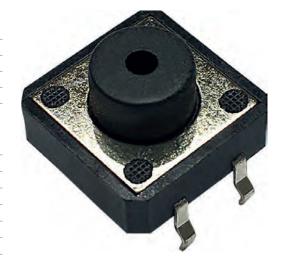

# **PCB Tact Switch**

# PCB 12 VDC 50 mA Through Hole THT

#### SPECIFICATION:

| Switching type              | Momentary function |
|-----------------------------|--------------------|
| Switching type, ()momentary | (on)-off           |
| Rated current               | 50 mA              |
| Rated voltage               | 12 VDC             |
| Actuation force             | 2.45 N             |
| Poles                       | 1                  |
| Mounting                    | Through Hole THT   |
| Termination type            | PCB                |
| Colour                      | black/grey         |
| Temperature range           | -20+70 °C          |
| Construction form           | Tact switch        |
| Height                      | 8.5 mm             |
| Length                      | 12 mm              |
| Width                       | 12 mm              |