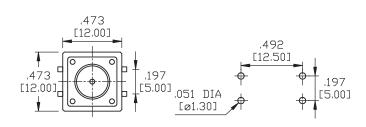

## **DRAWING**

#### SPECIFICATION:

| Switching type              | Momentary function |
|-----------------------------|--------------------|
| Switching type, ()momentary | (on)-off           |
| Rated current               | 50 mA              |
| Rated voltage               | 12 VDC             |
| Actuation force             | 2.45 N             |
| Poles                       | 1                  |
| Mounting                    | Through Hole THT   |
| Termination type            | PCB                |
| Colour                      | black/grey         |
| Temperature range           | -20+70 °C          |
| Construction form           | Tact switch        |
| Height                      | 8.5 mm             |
| Length                      | 12 mm              |
| Width                       | 12 mm              |