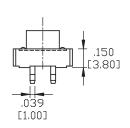

## **DRAWING**

#### SPECIFICATION:

| Switching type              | Momentary function |
|-----------------------------|--------------------|
| Switching type, ()momentary | (on)-off           |
| Rated current               | 50 mA              |
| Rated voltage               | 12 VDC             |
| Actuation force             | 2.45 N             |
| Poles                       | 1                  |
| Mounting                    | Through Hole THT   |
| Termination type            | PCB                |
| Colour                      | black/grey         |
| Temperature range           | -20+70 °C          |
| Construction form           | Tact switch        |
| Height                      | 8.5 mm             |
| Length                      | 12 mm              |
| Width                       | 12 mm              |