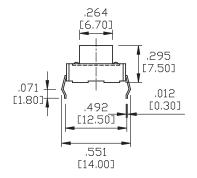

## **DRAWING**

#### SPECIFICATION:

| Switching type              | Momentary function |
|-----------------------------|--------------------|
| Switching type, ()momentary | (on)-off           |
| Rated current               | 50 mA              |
| Rated voltage               | 12 VDC             |
| Actuation force             | 2.45 N             |
| Poles                       | 1                  |
| Mounting                    | Through Hole THT   |
| Termination type            | PCB                |
| Colour                      | black/grey         |
| Temperature range           | -20+70 °C          |
| Construction form           | Tact switch        |
| Height                      | 8.5 mm             |
| Length                      | 12 mm              |
| Width                       | 12 mm              |