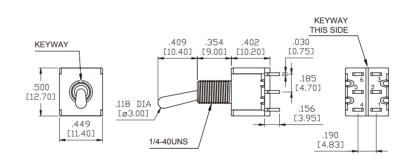

### **BUSHING**

THD

## PANEL MOUNTING

# **TERMINATION**

## PC THRU-HOLE

THK .030 [0.75]