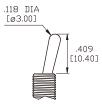

#### **SPECIFICATIONS:**

ELECTRICAL LIFE: 50,000 make-and-break cycles at full load.

CONTACT RESISTANCE:  $10m\Omega$  max. initial @2-4VDC 100mA for both silver and gold plated contacts.

INSULATION RESISTANCE: 1,000M $\Omega$  min.

DIELECTRIC STRENGTH: 1,500V RMS @ sea level. OPERATING TEMPERATURE: -30°C to +85°C

### **MATERIALS:**

CASE: Diallyl phthalate(DAP)(UL 94V-0) TOGGLE HANDLE: Brass, chrome plated.

BUSHING: Brass, nickel plated. HOUSING: Stainless Steel. TERMINAL SEAL: Epoxy.

Art. Nr. RND 210-00430





### **BUSHING**

THD



## PANEL MOUNTING







# **TERMINATION**

## PC THRU-HOLE



THK .030 [0.75]

## **ACTUATOR**