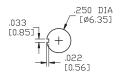

#### **SPECIFICATIONS:**

ELECTRICAL LIFE: 50,000 make-and-break cycles at full load.

CONTACT RESISTANCE:  $10m\Omega$  max. initial @2-4VDC 100mA for both silver and gold plated contacts.

INSULATION RESISTANCE: 1,000M $\Omega$  min.

DIELECTRIC STRENGTH: 1,500V RMS @ sea level. OPERATING TEMPERATURE: -30°C to +85°C

### **MATERIALS:**

CASE: Diallyl phthalate(DAP)(UL 94V-0) TOGGLE HANDLE: Brass, chrome plated.

BUSHING: Brass, nickel plated. HOUSING: Stainless Steel. TERMINAL SEAL: Epoxy.

Art. Nr. RND 210-00430





### **BUSHING**

THD



## PANEL MOUNTING







# **TERMINATION**

## PC THRU-HOLE



THK .030 [0.75]

## **ACTUATOR**