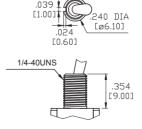

#### **SPECIFICATIONS:**

ELECTRICAL LIFE: 50,000 make-and-break cycles at full load.

CONTACT RESISTANCE:  $10m\Omega$  max. initial @2-4VDC 100mA for both silver and gold plated contacts.

INSULATION RESISTANCE: 1,000M $\Omega$  min.

DIELECTRIC STRENGTH: 1,500V RMS @ sea level. OPERATING TEMPERATURE: -30°C to +85°C

### **MATERIALS:**

CASE: Diallyl phthalate(DAP)(UL 94V-0) TOGGLE HANDLE: Brass, chrome plated.

BUSHING: Brass, nickel plated. HOUSING: Stainless Steel. TERMINAL SEAL: Epoxy.

Art. Nr. RND 210-00430





### **BUSHING**

THD



## PANEL MOUNTING







# **TERMINATION**

## PC THRU-HOLE



THK .030 [0.75]

## **ACTUATOR**