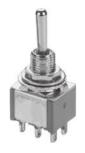

### **MATERIALS:**

CASE: Diallyl phthalate(DAP)(UL 94V-0) TOGGLE HANDLE: Brass, chrome plated.

BUSHING: Brass, nickel plated. HOUSING: Stainless Steel. TERMINAL SEAL: Epoxy.

Art. Nr. RND 210-00430