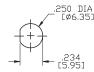

#### **SPECIFICATIONS:**

ELECTRICAL LIFE: 50,000 make-and-break cycles at full load.

CONTACT RESISTANCE:  $10m\Omega$  max. initial @2-4VDC 100mA for both silver and gold plated contacts.

INSULATION RESISTANCE: 1,000M $\Omega$  min.

DIELECTRIC STRENGTH: 1,500V RMS @ sea level. OPERATING TEMPERATURE: -30°C to +85°C

### **MATERIALS:**

CASE: Diallyl phthalate(DAP)(UL 94V-0) TOGGLE HANDLE: Brass, chrome plated.

BUSHING: Brass, nickel plated. HOUSING: Stainless Steel. TERMINAL SEAL: Epoxy.

Art. Nr. RND 210-00430





### **BUSHING**

THD



## PANEL MOUNTING







# **TERMINATION**

## PC THRU-HOLE



THK .030 [0.75]

## **ACTUATOR**