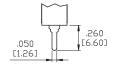

#### **SPECIFICATIONS:**

ELECTRICAL LIFE: 50,000 make-and-break cycles at full load.

CONTACT RESISTANCE:  $10m\Omega$  max. initial @2-4VDC 100mA for both silver and gold plated contacts.

INSULATION RESISTANCE: 1,000M $\Omega$  min.

DIELECTRIC STRENGTH: 1,500V RMS @ sea level. OPERATING TEMPERATURE: -30°C to +85°C

### **MATERIALS:**

CASE: Diallyl phthalate(DAP)(UL 94V-0) TOGGLE HANDLE: Brass, chrome plated.

BUSHING: Brass, nickel plated. HOUSING: Stainless Steel. TERMINAL SEAL: Epoxy.

Art. Nr. RND 210-00430





### **BUSHING**

THD



## PANEL MOUNTING







# **TERMINATION**

## PC THRU-HOLE



THK .030 [0.75]

## **ACTUATOR**