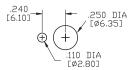

#### **SPECIFICATIONS:**

ELECTRICAL LIFE: 50,000 make-and-break cycles at full load.

CONTACT RESISTANCE:  $10m\Omega$  max. initial @2-4VDC 100mA for both silver and gold plated contacts.

INSULATION RESISTANCE: 1,000M $\Omega$  min.

DIELECTRIC STRENGTH: 1,500V RMS @ sea level. OPERATING TEMPERATURE: -30°C to +85°C

### **MATERIALS:**

CASE: Diallyl phthalate(DAP)(UL 94V-0) TOGGLE HANDLE: Brass, chrome plated.

BUSHING: Brass, nickel plated. HOUSING: Stainless Steel. TERMINAL SEAL: Epoxy.

Art. Nr. RND 210-00430





### **BUSHING**

THD



## PANEL MOUNTING







# **TERMINATION**

## PC THRU-HOLE



THK .030 [0.75]

## **ACTUATOR**