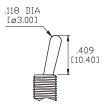

#### **SPECIFICATIONS:**

ELECTRICAL LIFE: 50,000 make-and-break cycles at full load.

CONTACT RESISTANCE:  $10m\Omega$  max. initial @2-4VDC 100mA for both silver and gold plated contacts.

INSULATION RESISTANCE: 1,000M $\Omega$  min.

DIELECTRIC STRENGTH: 1,500V RMS @ sea level. OPERATING TEMPERATURE: -30°C to +85°C

### **MATERIALS:**

CASE: Diallyl phthalate(DAP)(UL 94V-0) TOGGLE HANDLE: Brass, chrome plated.

BUSHING: Brass, nickel plated. HOUSING: Stainless Steel. TERMINAL SEAL: Epoxy.

Art. Nr. RND 210-00432





### **BUSHING**

THD



## PANEL MOUNTING







# **TERMINATION**

## PC THRU-HOLE



THK .030 [0.75]

## **ACTUATOR**