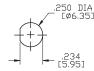

#### **SPECIFICATIONS:**

ELECTRICAL LIFE: 50,000 make-and-break cycles at full load.

CONTACT RESISTANCE:  $10m\Omega$  max. initial @2-4VDC 100mA for both silver and gold plated contacts.

INSULATION RESISTANCE: 1,000M $\Omega$  min.

DIELECTRIC STRENGTH: 1,500V RMS @ sea level. OPERATING TEMPERATURE: -30°C to +85°C

### **MATERIALS:**

CASE: Diallyl phthalate(DAP)(UL 94V-0) TOGGLE HANDLE: Brass, chrome plated.

BUSHING: Brass, nickel plated. HOUSING: Stainless Steel. TERMINAL SEAL: Epoxy.

Art. Nr. RND 210-00432





### **BUSHING**

THD



## PANEL MOUNTING







# **TERMINATION**

## PC THRU-HOLE



THK .030 [0.75]

## **ACTUATOR**