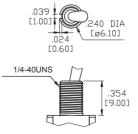

#### **SPECIFICATIONS:**

ELECTRICAL LIFE: 50,000 make-and-break cycles at full load.

CONTACT RESISTANCE:  $10m\Omega$  max. initial @2-4VDC 100mA for both silver and gold plated contacts.

INSULATION RESISTANCE: 1,000M $\Omega$  min.

DIELECTRIC STRENGTH: 1,500V RMS @ sea level. OPERATING TEMPERATURE: -30°C to +85°C

### **MATERIALS:**

CASE: Diallyl phthalate(DAP)(UL 94V-0) TOGGLE HANDLE: Brass, chrome plated.

BUSHING: Brass, nickel plated. HOUSING: Stainless Steel. TERMINAL SEAL: Epoxy.

Art. Nr. RND 210-00432





### **BUSHING**

THD



## PANEL MOUNTING







# **TERMINATION**

## PC THRU-HOLE



THK .030 [0.75]

## **ACTUATOR**