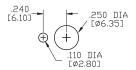

#### **SPECIFICATIONS:**

ELECTRICAL LIFE: 50,000 make-and-break cycles at full load.

CONTACT RESISTANCE:  $10m\Omega$  max. initial @2-4VDC 100mA for both silver and gold plated contacts.

INSULATION RESISTANCE: 1,000M $\Omega$  min.

DIELECTRIC STRENGTH: 1,500V RMS @ sea level. OPERATING TEMPERATURE: -30°C to +85°C

### **MATERIALS:**

CASE: Diallyl phthalate(DAP)(UL 94V-0) TOGGLE HANDLE: Brass, chrome plated.

BUSHING: Brass, nickel plated. HOUSING: Stainless Steel. TERMINAL SEAL: Epoxy.

Art. Nr. RND 210-00432





### **BUSHING**

THD



## PANEL MOUNTING







# **TERMINATION**

## PC THRU-HOLE



THK .030 [0.75]

## **ACTUATOR**