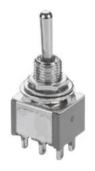

### **MATERIALS:**

CASE: Diallyl phthalate(DAP)(UL 94V-0) TOGGLE HANDLE: Brass, chrome plated.

BUSHING: Brass, nickel plated. HOUSING: Stainless Steel. TERMINAL SEAL: Epoxy.

Art. Nr. RND 210-00432