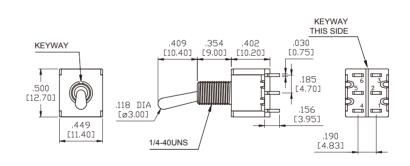

### **BUSHING**

THD

## PANEL MOUNTING

# **TERMINATION**

## PC THRU-HOLE

THK .030 [0.75]