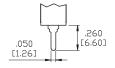

#### **SPECIFICATIONS:**

ELECTRICAL LIFE: 50,000 make-and-break cycles at full load.

CONTACT RESISTANCE:  $10m\Omega$  max. initial @2-4VDC 100mA for both silver and gold plated contacts.

INSULATION RESISTANCE: 1,000M $\Omega$  min.

DIELECTRIC STRENGTH: 1,500V RMS @ sea level. OPERATING TEMPERATURE: -30°C to +85°C

### **MATERIALS:**

CASE: Diallyl phthalate(DAP)(UL 94V-0) TOGGLE HANDLE: Brass, chrome plated.

BUSHING: Brass, nickel plated. HOUSING: Stainless Steel. TERMINAL SEAL: Epoxy.

Art. Nr. RND 210-00432





### **BUSHING**

THD



## PANEL MOUNTING







# **TERMINATION**

## PC THRU-HOLE



THK .030 [0.75]

## **ACTUATOR**