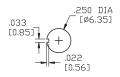

#### **SPECIFICATIONS:**

ELECTRICAL LIFE: 50,000 make-and-break cycles at full load.

CONTACT RESISTANCE:  $10m\Omega$  max. initial @2-4VDC 100mA for both silver and gold plated contacts.

INSULATION RESISTANCE: 1,000M $\Omega$  min.

DIELECTRIC STRENGTH: 1,500V RMS @ sea level. OPERATING TEMPERATURE: -30°C to +85°C

### **MATERIALS:**

CASE: Diallyl phthalate(DAP)(UL 94V-0) TOGGLE HANDLE: Brass, chrome plated.

BUSHING: Brass, nickel plated. HOUSING: Stainless Steel. TERMINAL SEAL: Epoxy.

Art. Nr. RND 210-00432





### **BUSHING**

THD



## PANEL MOUNTING







# **TERMINATION**

## PC THRU-HOLE



THK .030 [0.75]

## **ACTUATOR**