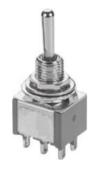

### **MATERIALS:**

CASE: Diallyl phthalate(DAP)(UL 94V-0) TOGGLE HANDLE: Brass, chrome plated.

BUSHING: Brass, nickel plated. HOUSING: Stainless Steel. TERMINAL SEAL: Epoxy.

Art. Nr. RND 210-00433