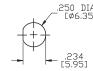

#### **SPECIFICATIONS:**

ELECTRICAL LIFE: 50,000 make-and-break cycles at full load.

CONTACT RESISTANCE:  $10m\Omega$  max. initial @2-4VDC 100mA for both silver and gold plated contacts.

INSULATION RESISTANCE: 1,000M $\Omega$  min.

DIELECTRIC STRENGTH: 1,500V RMS @ sea level. OPERATING TEMPERATURE: -30°C to +85°C

### **MATERIALS:**

CASE: Diallyl phthalate(DAP)(UL 94V-0) TOGGLE HANDLE: Brass, chrome plated.

BUSHING: Brass, nickel plated. HOUSING: Stainless Steel. TERMINAL SEAL: Epoxy.

Art. Nr. RND 210-00433





### **BUSHING**

THD



## PANEL MOUNTING







# **TERMINATION**

## STD. SOLDER LUG



THK .030 [0.75]

### **ACTUATOR**