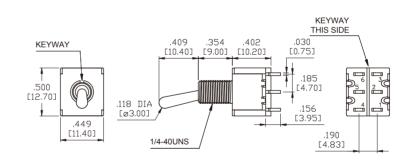

#### **SPECIFICATIONS:**

ELECTRICAL LIFE: 50,000 make-and-break cycles at full load.

CONTACT RESISTANCE:  $10m\Omega$  max. initial @2-4VDC 100mA for both silver and gold plated contacts.

INSULATION RESISTANCE: 1,000M $\Omega$  min.

DIELECTRIC STRENGTH: 1,500V RMS @ sea level. OPERATING TEMPERATURE: -30°C to +85°C

### **MATERIALS:**

CASE: Diallyl phthalate(DAP)(UL 94V-0) TOGGLE HANDLE: Brass, chrome plated.

BUSHING: Brass, nickel plated. HOUSING: Stainless Steel. TERMINAL SEAL: Epoxy.

Art. Nr. RND 210-00433





### **BUSHING**

THD



## PANEL MOUNTING







# **TERMINATION**

## STD. SOLDER LUG



THK .030 [0.75]

### **ACTUATOR**