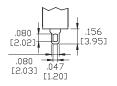

#### **SPECIFICATIONS:**

ELECTRICAL LIFE: 50,000 make-and-break cycles at full load.

CONTACT RESISTANCE:  $10m\Omega$  max. initial @2-4VDC 100mA for both silver and gold plated contacts.

INSULATION RESISTANCE: 1,000M $\Omega$  min.

DIELECTRIC STRENGTH: 1,500V RMS @ sea level. OPERATING TEMPERATURE: -30°C to +85°C

### **MATERIALS:**

CASE: Diallyl phthalate(DAP)(UL 94V-0) TOGGLE HANDLE: Brass, chrome plated.

BUSHING: Brass, nickel plated. HOUSING: Stainless Steel. TERMINAL SEAL: Epoxy.

Art. Nr. RND 210-00433





### **BUSHING**

THD



## PANEL MOUNTING







# **TERMINATION**

## STD. SOLDER LUG



THK .030 [0.75]

### **ACTUATOR**