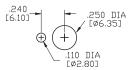

#### **SPECIFICATIONS:**

ELECTRICAL LIFE: 50,000 make-and-break cycles at full load.

CONTACT RESISTANCE:  $10m\Omega$  max. initial @2-4VDC 100mA for both silver and gold plated contacts.

INSULATION RESISTANCE: 1,000M $\Omega$  min.

DIELECTRIC STRENGTH: 1,500V RMS @ sea level. OPERATING TEMPERATURE: -30°C to +85°C

### **MATERIALS:**

CASE: Diallyl phthalate(DAP)(UL 94V-0) TOGGLE HANDLE: Brass, chrome plated.

BUSHING: Brass, nickel plated. HOUSING: Stainless Steel. TERMINAL SEAL: Epoxy.

Art. Nr. RND 210-00433





### **BUSHING**

THD



## PANEL MOUNTING







# **TERMINATION**

## STD. SOLDER LUG



THK .030 [0.75]

### **ACTUATOR**