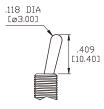

#### **SPECIFICATIONS:**

ELECTRICAL LIFE: 50,000 make-and-break cycles at full load.

CONTACT RESISTANCE:  $10m\Omega$  max. initial @2-4VDC 100mA for both silver and gold plated contacts.

INSULATION RESISTANCE: 1,000M $\Omega$  min.

DIELECTRIC STRENGTH: 1,500V RMS @ sea level. OPERATING TEMPERATURE: -30°C to +85°C

### **MATERIALS:**

CASE: Diallyl phthalate(DAP)(UL 94V-0) TOGGLE HANDLE: Brass, chrome plated.

BUSHING: Brass, nickel plated. HOUSING: Stainless Steel. TERMINAL SEAL: Epoxy.

Art. Nr. RND 210-00433





### **BUSHING**

THD



## PANEL MOUNTING







# **TERMINATION**

## STD. SOLDER LUG



THK .030 [0.75]

### **ACTUATOR**