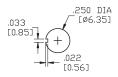

#### **SPECIFICATIONS:**

ELECTRICAL LIFE: 50,000 make-and-break cycles at full load.

CONTACT RESISTANCE:  $10m\Omega$  max. initial @2-4VDC 100mA for both silver and gold plated contacts.

INSULATION RESISTANCE: 1,000M $\Omega$  min.

DIELECTRIC STRENGTH: 1,500V RMS @ sea level. OPERATING TEMPERATURE: -30°C to +85°C

### **MATERIALS:**

CASE: Diallyl phthalate(DAP)(UL 94V-0) TOGGLE HANDLE: Brass, chrome plated.

BUSHING: Brass, nickel plated. HOUSING: Stainless Steel. TERMINAL SEAL: Epoxy.

Art. Nr. RND 210-00433





### **BUSHING**

THD



## PANEL MOUNTING







# **TERMINATION**

## STD. SOLDER LUG



THK .030 [0.75]

### **ACTUATOR**