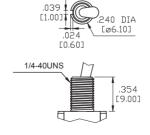

#### **SPECIFICATIONS:**

ELECTRICAL LIFE: 50,000 make-and-break cycles at full load.

CONTACT RESISTANCE:  $10m\Omega$  max. initial @2-4VDC 100mA for both silver and gold plated contacts.

INSULATION RESISTANCE: 1,000M $\Omega$  min.

DIELECTRIC STRENGTH: 1,500V RMS @ sea level. OPERATING TEMPERATURE: -30°C to +85°C

### **MATERIALS:**

CASE: Diallyl phthalate(DAP)(UL 94V-0) TOGGLE HANDLE: Brass, chrome plated.

BUSHING: Brass, nickel plated. HOUSING: Stainless Steel. TERMINAL SEAL: Epoxy.

Art. Nr. RND 210-00433





### **BUSHING**

THD



## PANEL MOUNTING







# **TERMINATION**

## STD. SOLDER LUG



THK .030 [0.75]

### **ACTUATOR**