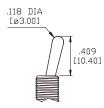

#### **SPECIFICATIONS:**

ELECTRICAL LIFE: 50,000 make-and-break cycles at full load.

CONTACT RESISTANCE:  $10m\Omega$  max. initial @2-4VDC 100mA for both silver and gold plated contacts.

INSULATION RESISTANCE: 1,000M $\Omega$  min.

DIELECTRIC STRENGTH: 1,500V RMS @ sea level. OPERATING TEMPERATURE: -30°C to +85°C

#### **MATERIALS:**

CASE: Diallyl phthalate(DAP)(UL 94V-0) TOGGLE HANDLE: Brass, chrome plated.

BUSHING: Brass, nickel plated. HOUSING: Stainless Steel. TERMINAL SEAL: Epoxy.

Art. Nr. RND 210-00435





#### **BUSHING**

THD



# PANEL MOUNTING







### **TERMINATION**

# STD. SOLDER LUG



THK .030 [0.75]

# ACTUATOR