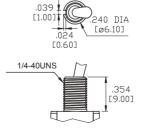

#### **SPECIFICATIONS:**

ELECTRICAL LIFE: 50,000 make-and-break cycles at full load.

CONTACT RESISTANCE:  $10m\Omega$  max. initial @2-4VDC 100mA for both silver and gold plated contacts.

INSULATION RESISTANCE: 1,000M $\Omega$  min.

DIELECTRIC STRENGTH: 1,500V RMS @ sea level. OPERATING TEMPERATURE: -30°C to +85°C

#### **MATERIALS:**

CASE: Diallyl phthalate(DAP)(UL 94V-0) TOGGLE HANDLE: Brass, chrome plated.

BUSHING: Brass, nickel plated. HOUSING: Stainless Steel. TERMINAL SEAL: Epoxy.

Art. Nr. RND 210-00435





#### **BUSHING**

THD



# PANEL MOUNTING







### **TERMINATION**

# STD. SOLDER LUG



THK .030 [0.75]

# ACTUATOR