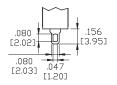

#### **SPECIFICATIONS:**

ELECTRICAL LIFE: 50,000 make-and-break cycles at full load.

CONTACT RESISTANCE:  $10m\Omega$  max. initial @2-4VDC 100mA for both silver and gold plated contacts.

INSULATION RESISTANCE: 1,000M $\Omega$  min.

DIELECTRIC STRENGTH: 1,500V RMS @ sea level. OPERATING TEMPERATURE: -30°C to +85°C

#### **MATERIALS:**

CASE: Diallyl phthalate(DAP)(UL 94V-0) TOGGLE HANDLE: Brass, chrome plated.

BUSHING: Brass, nickel plated. HOUSING: Stainless Steel. TERMINAL SEAL: Epoxy.

Art. Nr. RND 210-00435





#### **BUSHING**

THD



# PANEL MOUNTING







### **TERMINATION**

# STD. SOLDER LUG



THK .030 [0.75]

# ACTUATOR