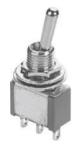

#### **MATERIALS:**

CASE: Diallyl phthalate(DAP)(UL 94V-0) TOGGLE HANDLE: Brass, chrome plated.

BUSHING: Brass, nickel plated. HOUSING: Stainless Steel. TERMINAL SEAL: Epoxy.

Art. Nr. RND 210-00435