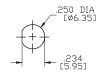

#### **SPECIFICATIONS:**

ELECTRICAL LIFE: 50,000 make-and-break cycles at full load.

CONTACT RESISTANCE:  $10m\Omega$  max. initial @2-4VDC 100mA for both silver and gold plated contacts.

INSULATION RESISTANCE: 1,000M $\Omega$  min.

DIELECTRIC STRENGTH: 1,500V RMS @ sea level. OPERATING TEMPERATURE: -30°C to +85°C

#### **MATERIALS:**

CASE: Diallyl phthalate(DAP)(UL 94V-0) TOGGLE HANDLE: Brass, chrome plated.

BUSHING: Brass, nickel plated. HOUSING: Stainless Steel. TERMINAL SEAL: Epoxy.

Art. Nr. RND 210-00435





#### **BUSHING**

THD



# PANEL MOUNTING







### **TERMINATION**

# STD. SOLDER LUG



THK .030 [0.75]

# ACTUATOR