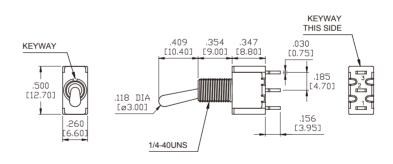

#### **SPECIFICATIONS:**

ELECTRICAL LIFE: 50,000 make-and-break cycles at full load.

CONTACT RESISTANCE:  $10m\Omega$  max. initial @2-4VDC 100mA for both silver and gold plated contacts.

INSULATION RESISTANCE: 1,000M $\Omega$  min.

DIELECTRIC STRENGTH: 1,500V RMS @ sea level. OPERATING TEMPERATURE: -30°C to +85°C

#### **MATERIALS:**

CASE: Diallyl phthalate(DAP)(UL 94V-0) TOGGLE HANDLE: Brass, chrome plated.

BUSHING: Brass, nickel plated. HOUSING: Stainless Steel. TERMINAL SEAL: Epoxy.

Art. Nr. RND 210-00435





#### **BUSHING**

THD



# PANEL MOUNTING







### **TERMINATION**

# STD. SOLDER LUG



THK .030 [0.75]

# ACTUATOR