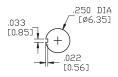

#### **SPECIFICATIONS:**

ELECTRICAL LIFE: 50,000 make-and-break cycles at full load.

CONTACT RESISTANCE:  $10m\Omega$  max. initial @2-4VDC 100mA for both silver and gold plated contacts.

INSULATION RESISTANCE: 1,000M $\Omega$  min.

DIELECTRIC STRENGTH: 1,500V RMS @ sea level. OPERATING TEMPERATURE: -30°C to +85°C

#### **MATERIALS:**

CASE: Diallyl phthalate(DAP)(UL 94V-0) TOGGLE HANDLE: Brass, chrome plated.

BUSHING: Brass, nickel plated. HOUSING: Stainless Steel. TERMINAL SEAL: Epoxy.

Art. Nr. RND 210-00435





#### **BUSHING**

THD



# PANEL MOUNTING







### **TERMINATION**

# STD. SOLDER LUG



THK .030 [0.75]

# ACTUATOR