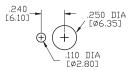

#### **SPECIFICATIONS:**

ELECTRICAL LIFE: 50,000 make-and-break cycles at full load.

CONTACT RESISTANCE:  $10m\Omega$  max. initial @2-4VDC 100mA for both silver and gold plated contacts.

INSULATION RESISTANCE: 1,000M $\Omega$  min.

DIELECTRIC STRENGTH: 1,500V RMS @ sea level. OPERATING TEMPERATURE: -30°C to +85°C

#### **MATERIALS:**

CASE: Diallyl phthalate(DAP)(UL 94V-0) TOGGLE HANDLE: Brass, chrome plated.

BUSHING: Brass, nickel plated. HOUSING: Stainless Steel. TERMINAL SEAL: Epoxy.

Art. Nr. RND 210-00435





#### **BUSHING**

THD



# PANEL MOUNTING







### **TERMINATION**

# STD. SOLDER LUG



THK .030 [0.75]

# ACTUATOR