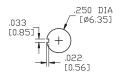

#### **SPECIFICATIONS:**

ELECTRICAL LIFE: 50,000 make-and-break cycles at full load.

CONTACT RESISTANCE:  $10m\Omega$  max. initial @2-4VDC 100mA for both silver and gold plated contacts.

INSULATION RESISTANCE: 1,000M $\Omega$  min.

DIELECTRIC STRENGTH: 1,500V RMS @ sea level. OPERATING TEMPERATURE: -30°C to +85°C

### **MATERIALS:**

CASE: Diallyl phthalate(DAP)(UL 94V-0) TOGGLE HANDLE: Brass, chrome plated.

BUSHING: Brass, nickel plated. HOUSING: Stainless Steel. TERMINAL SEAL: Epoxy.

Art. Nr. RND 210-00438





#### **BUSHING**

THD



### PANEL MOUNTING







## **TERMINATION**

# STD. SOLDER LUG



THK .030 [0.75]

# ACTUATOR