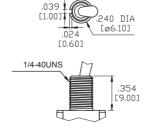

#### **SPECIFICATIONS:**

ELECTRICAL LIFE: 50,000 make-and-break cycles at full load.

CONTACT RESISTANCE:  $10m\Omega$  max. initial @2-4VDC 100mA for both silver and gold plated contacts.

INSULATION RESISTANCE: 1,000M $\Omega$  min.

DIELECTRIC STRENGTH: 1,500V RMS @ sea level. OPERATING TEMPERATURE: -30°C to +85°C

### **MATERIALS:**

CASE: Diallyl phthalate(DAP)(UL 94V-0) TOGGLE HANDLE: Brass, chrome plated.

BUSHING: Brass, nickel plated. HOUSING: Stainless Steel. TERMINAL SEAL: Epoxy.

Art. Nr. RND 210-00438





#### **BUSHING**

THD



### PANEL MOUNTING







## **TERMINATION**

# STD. SOLDER LUG



THK .030 [0.75]

# ACTUATOR