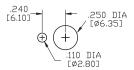

#### **SPECIFICATIONS:**

ELECTRICAL LIFE: 50,000 make-and-break cycles at full load.

CONTACT RESISTANCE:  $10m\Omega$  max. initial @2-4VDC 100mA for both silver and gold plated contacts.

INSULATION RESISTANCE: 1,000M $\Omega$  min.

DIELECTRIC STRENGTH: 1,500V RMS @ sea level. OPERATING TEMPERATURE: -30°C to +85°C

### **MATERIALS:**

CASE: Diallyl phthalate(DAP)(UL 94V-0) TOGGLE HANDLE: Brass, chrome plated.

BUSHING: Brass, nickel plated. HOUSING: Stainless Steel. TERMINAL SEAL: Epoxy.

Art. Nr. RND 210-00438





#### **BUSHING**

THD



### PANEL MOUNTING







## **TERMINATION**

# STD. SOLDER LUG



THK .030 [0.75]

# ACTUATOR