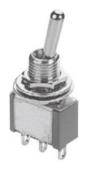

### **MATERIALS:**

CASE: Diallyl phthalate(DAP)(UL 94V-0) TOGGLE HANDLE: Brass, chrome plated.

BUSHING: Brass, nickel plated. HOUSING: Stainless Steel. TERMINAL SEAL: Epoxy.

Art. Nr. RND 210-00438