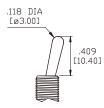

#### **SPECIFICATIONS:**

ELECTRICAL LIFE: 50,000 make-and-break cycles at full load.

CONTACT RESISTANCE:  $10m\Omega$  max. initial @2-4VDC 100mA for both silver and gold plated contacts.

INSULATION RESISTANCE: 1,000M $\Omega$  min.

DIELECTRIC STRENGTH: 1,500V RMS @ sea level. OPERATING TEMPERATURE: -30°C to +85°C

### **MATERIALS:**

CASE: Diallyl phthalate(DAP)(UL 94V-0) TOGGLE HANDLE: Brass, chrome plated.

BUSHING: Brass, nickel plated. HOUSING: Stainless Steel. TERMINAL SEAL: Epoxy.

Art. Nr. RND 210-00438





#### **BUSHING**

THD



### PANEL MOUNTING







## **TERMINATION**

# STD. SOLDER LUG



THK .030 [0.75]

# ACTUATOR