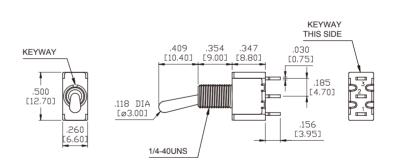

#### **BUSHING**

THD

### PANEL MOUNTING

## **TERMINATION**

# STD. SOLDER LUG

THK .030 [0.75]

# ACTUATOR