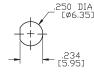

#### **SPECIFICATIONS:**

ELECTRICAL LIFE: 50,000 make-and-break cycles at full load.

CONTACT RESISTANCE:  $10m\Omega$  max. initial @2-4VDC 100mA for both silver and gold plated contacts.

INSULATION RESISTANCE: 1,000M $\Omega$  min.

DIELECTRIC STRENGTH: 1,500V RMS @ sea level. OPERATING TEMPERATURE: -30°C to +85°C

### **MATERIALS:**

CASE: Diallyl phthalate(DAP)(UL 94V-0) TOGGLE HANDLE: Brass, chrome plated.

BUSHING: Brass, nickel plated. HOUSING: Stainless Steel. TERMINAL SEAL: Epoxy.

Art. Nr. RND 210-00438





#### **BUSHING**

THD



### PANEL MOUNTING







## **TERMINATION**

# STD. SOLDER LUG



THK .030 [0.75]

# ACTUATOR