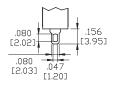

#### **SPECIFICATIONS:**

ELECTRICAL LIFE: 50,000 make-and-break cycles at full load.

CONTACT RESISTANCE:  $10m\Omega$  max. initial @2-4VDC 100mA for both silver and gold plated contacts.

INSULATION RESISTANCE: 1,000M $\Omega$  min.

DIELECTRIC STRENGTH: 1,500V RMS @ sea level. OPERATING TEMPERATURE: -30°C to +85°C

### **MATERIALS:**

CASE: Diallyl phthalate(DAP)(UL 94V-0) TOGGLE HANDLE: Brass, chrome plated.

BUSHING: Brass, nickel plated. HOUSING: Stainless Steel. TERMINAL SEAL: Epoxy.

Art. Nr. RND 210-00438





#### **BUSHING**

THD



### PANEL MOUNTING







## **TERMINATION**

# STD. SOLDER LUG



THK .030 [0.75]

# ACTUATOR