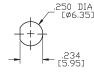

### **SPECIFICATIONS:**

ELECTRICAL LIFE: 50,000 make-and-break cycles at full load.

CONTACT RESISTANCE:  $10m\Omega$  max. initial @2-4VDC 100mA for both silver and gold plated contacts.

INSULATION RESISTANCE: 1,000M $\Omega$  min.

DIELECTRIC STRENGTH: 1,500V RMS @ sea level. OPERATING TEMPERATURE: -30°C to +85°C

### **MATERIALS:**

CASE: Diallyl phthalate(DAP)(UL 94V-0) TOGGLE HANDLE: Brass, chrome plated.

BUSHING: Brass, nickel plated. HOUSING: Stainless Steel. TERMINAL SEAL: Epoxy.

Art. Nr. RND 210-00446



### **BUSHING**

THD



### PANEL MOUNTING







## **TERMINATION**

# STD. SOLDER LUG



THK .030 [0.75]

# ACTUATOR