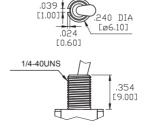

### **SPECIFICATIONS:**

ELECTRICAL LIFE: 50,000 make-and-break cycles at full load.

CONTACT RESISTANCE:  $10m\Omega$  max. initial @2-4VDC 100mA for both silver and gold plated contacts.

INSULATION RESISTANCE: 1,000M $\Omega$  min.

DIELECTRIC STRENGTH: 1,500V RMS @ sea level. OPERATING TEMPERATURE: -30°C to +85°C

### **MATERIALS:**

CASE: Diallyl phthalate(DAP)(UL 94V-0) TOGGLE HANDLE: Brass, chrome plated.

BUSHING: Brass, nickel plated. HOUSING: Stainless Steel. TERMINAL SEAL: Epoxy.

Art. Nr. RND 210-00446



### **BUSHING**

THD



### PANEL MOUNTING







## **TERMINATION**

# STD. SOLDER LUG



THK .030 [0.75]

# ACTUATOR