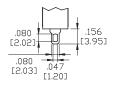

### **SPECIFICATIONS:**

ELECTRICAL LIFE: 50,000 make-and-break cycles at full load.

CONTACT RESISTANCE:  $10m\Omega$  max. initial @2-4VDC 100mA for both silver and gold plated contacts.

INSULATION RESISTANCE: 1,000M $\Omega$  min.

DIELECTRIC STRENGTH: 1,500V RMS @ sea level. OPERATING TEMPERATURE: -30°C to +85°C

### **MATERIALS:**

CASE: Diallyl phthalate(DAP)(UL 94V-0) TOGGLE HANDLE: Brass, chrome plated.

BUSHING: Brass, nickel plated. HOUSING: Stainless Steel. TERMINAL SEAL: Epoxy.

Art. Nr. RND 210-00446



### **BUSHING**

THD



### PANEL MOUNTING







## **TERMINATION**

# STD. SOLDER LUG



THK .030 [0.75]

# ACTUATOR