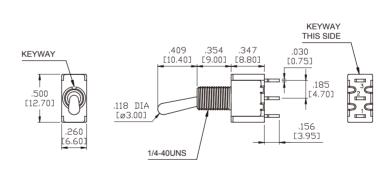

### **SPECIFICATIONS:**

ELECTRICAL LIFE: 50,000 make-and-break cycles at full load.

CONTACT RESISTANCE:  $10m\Omega$  max. initial @2-4VDC 100mA for both silver and gold plated contacts.

INSULATION RESISTANCE: 1,000M $\Omega$  min.

DIELECTRIC STRENGTH: 1,500V RMS @ sea level. OPERATING TEMPERATURE: -30°C to +85°C

### **MATERIALS:**

CASE: Diallyl phthalate(DAP)(UL 94V-0) TOGGLE HANDLE: Brass, chrome plated.

BUSHING: Brass, nickel plated. HOUSING: Stainless Steel. TERMINAL SEAL: Epoxy.

Art. Nr. RND 210-00446



### **BUSHING**

THD



### PANEL MOUNTING







## **TERMINATION**

# STD. SOLDER LUG



THK .030 [0.75]

# ACTUATOR