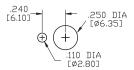

### **SPECIFICATIONS:**

ELECTRICAL LIFE: 50,000 make-and-break cycles at full load.

CONTACT RESISTANCE:  $10m\Omega$  max. initial @2-4VDC 100mA for both silver and gold plated contacts.

INSULATION RESISTANCE: 1,000M $\Omega$  min.

DIELECTRIC STRENGTH: 1,500V RMS @ sea level. OPERATING TEMPERATURE: -30°C to +85°C

### **MATERIALS:**

CASE: Diallyl phthalate(DAP)(UL 94V-0) TOGGLE HANDLE: Brass, chrome plated.

BUSHING: Brass, nickel plated. HOUSING: Stainless Steel. TERMINAL SEAL: Epoxy.

Art. Nr. RND 210-00446



### **BUSHING**

THD



### PANEL MOUNTING







## **TERMINATION**

# STD. SOLDER LUG



THK .030 [0.75]

# ACTUATOR