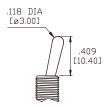

### **SPECIFICATIONS:**

ELECTRICAL LIFE: 50,000 make-and-break cycles at full load.

CONTACT RESISTANCE:  $10m\Omega$  max. initial @2-4VDC 100mA for both silver and gold plated contacts.

INSULATION RESISTANCE: 1,000M $\Omega$  min.

DIELECTRIC STRENGTH: 1,500V RMS @ sea level. OPERATING TEMPERATURE: -30°C to +85°C

### **MATERIALS:**

CASE: Diallyl phthalate(DAP)(UL 94V-0) TOGGLE HANDLE: Brass, chrome plated.

BUSHING: Brass, nickel plated. HOUSING: Stainless Steel. TERMINAL SEAL: Epoxy.

Art. Nr. RND 210-00446



### **BUSHING**

THD



### PANEL MOUNTING







## **TERMINATION**

# STD. SOLDER LUG



THK .030 [0.75]

# ACTUATOR