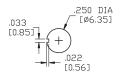

### **SPECIFICATIONS:**

ELECTRICAL LIFE: 50,000 make-and-break cycles at full load.

CONTACT RESISTANCE:  $10m\Omega$  max. initial @2-4VDC 100mA for both silver and gold plated contacts.

INSULATION RESISTANCE: 1,000M $\Omega$  min.

DIELECTRIC STRENGTH: 1,500V RMS @ sea level. OPERATING TEMPERATURE: -30°C to +85°C

### **MATERIALS:**

CASE: Diallyl phthalate(DAP)(UL 94V-0) TOGGLE HANDLE: Brass, chrome plated.

BUSHING: Brass, nickel plated. HOUSING: Stainless Steel. TERMINAL SEAL: Epoxy.

Art. Nr. RND 210-00446



### **BUSHING**

THD



### PANEL MOUNTING







## **TERMINATION**

# STD. SOLDER LUG



THK .030 [0.75]

# ACTUATOR