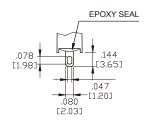

### **MATERIALS:**

CASE & BUSHING: PA9T, flame retardant, heat stabilized (UL94V-0).

ACTUATOR: Brass chrome plated, internal o-ring sealed.

SWITCH SUPPORT: Brass, tin plated.

TERMINAL SEAL: Epoxy.

Art. Nr. RND 210-00450