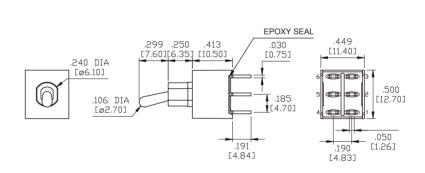

#### **SPECIFICATIONS:**

ELECTRICAL LIFE: 50,000 make-and-break cycles at full load.

CONTACT RESISTANCE:  $10m\Omega$  max. initial @2-4VDC 100mA for both silver and gold plated contacts.

INSULATION RESISTANCE: 1,000M $\Omega$  min.

DIELECTRIC STRENGTH: 1,500V RMS @ sea level. OPERATING TEMPERATURE: -30°C to +85°C

### **MATERIALS:**

CASE & BUSHING: PA9T, flame retardant, heat stabilized (UL94V-0).

ACTUATOR: Brass chrome plated, internal o-ring sealed.

SWITCH SUPPORT: Brass, tin plated.

TERMINAL SEAL: Epoxy.

Art. Nr. RND 210-00450





### **BUSHING**



# **TERMINATION**

### STD. SOLDER LUG



THK .030 [0.75]

## **ACTUATOR**



## **HARDWARE**

# NUT



### LOCKING RING



# **LOCK WASHER**