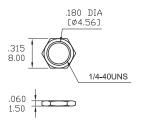

#### **SPECIFICATIONS:**

ELECTRICAL LIFE: 50,000 make-and-break cycles at full load.

CONTACT RESISTANCE:  $10m\Omega$  max. initial @2-4VDC 100mA for both silver and gold plated contacts.

INSULATION RESISTANCE: 1,000M $\Omega$  min.

DIELECTRIC STRENGTH: 1,500V RMS @ sea level. OPERATING TEMPERATURE: -30°C to +85°C

### **MATERIALS:**

CASE & BUSHING: PA9T, flame retardant, heat stabilized (UL94V-0).

ACTUATOR: Brass chrome plated, internal o-ring sealed.

SWITCH SUPPORT: Brass, tin plated.

TERMINAL SEAL: Epoxy.

Art. Nr. RND 210-00450





### **BUSHING**



# **TERMINATION**

### STD. SOLDER LUG



THK .030 [0.75]

## **ACTUATOR**



## **HARDWARE**

# NUT



### LOCKING RING



# **LOCK WASHER**