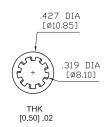

#### **SPECIFICATIONS:**

ELECTRICAL LIFE: 50,000 make-and-break cycles at full load.

CONTACT RESISTANCE:  $10m\Omega$  max. initial @2-4VDC 100mA for both silver and gold plated contacts.

INSULATION RESISTANCE: 1,000M $\Omega$  min.

DIELECTRIC STRENGTH: 1,500V RMS @ sea level. OPERATING TEMPERATURE: -30°C to +85°C

### **MATERIALS:**

CASE & BUSHING: PA9T, flame retardant, heat stabilized (UL94V-0).

ACTUATOR: Brass chrome plated, internal o-ring sealed.

SWITCH SUPPORT: Brass, tin plated.

TERMINAL SEAL: Epoxy.

Art. Nr. RND 210-00450





### **BUSHING**



# **TERMINATION**

### STD. SOLDER LUG



THK .030 [0.75]

## **ACTUATOR**



## **HARDWARE**

# NUT



### LOCKING RING



# **LOCK WASHER**