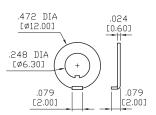

#### **SPECIFICATIONS:**

ELECTRICAL LIFE: 50,000 make-and-break cycles at full load.

CONTACT RESISTANCE:  $10m\Omega$  max. initial @2-4VDC 100mA for both silver and gold plated contacts.

INSULATION RESISTANCE: 1,000M $\Omega$  min.

DIELECTRIC STRENGTH: 1,500V RMS @ sea level. OPERATING TEMPERATURE: -30°C to +85°C

### **MATERIALS:**

CASE & BUSHING: PA9T, flame retardant, heat stabilized (UL94V-0).

ACTUATOR: Brass chrome plated, internal o-ring sealed.

SWITCH SUPPORT: Brass, tin plated.

TERMINAL SEAL: Epoxy.

Art. Nr. RND 210-00450





### **BUSHING**



# **TERMINATION**

### STD. SOLDER LUG



THK .030 [0.75]

## **ACTUATOR**



## **HARDWARE**

# NUT



### LOCKING RING



# **LOCK WASHER**