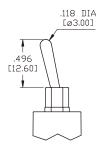

#### **SPECIFICATIONS:**

ELECTRICAL LIFE: 50,000 make-and-break cycles at full load.

CONTACT RESISTANCE:  $10m\Omega$  max. initial @2-4VDC 100mA for both silver and gold plated contacts.

INSULATION RESISTANCE: 1,000M $\Omega$  min.

DIELECTRIC STRENGTH: 1,500V RMS @ sea level. OPERATING TEMPERATURE: -30°C to +85°C

### **MATERIALS:**

CASE & BUSHING: PA9T, flame retardant, heat stabilized (UL94V-0).

ACTUATOR: Brass chrome plated, internal o-ring sealed.

SWITCH SUPPORT: Brass, tin plated.

TERMINAL SEAL: Epoxy.

Art. Nr. RND 210-00450





### **BUSHING**



# **TERMINATION**

### STD. SOLDER LUG



THK .030 [0.75]

## **ACTUATOR**



## **HARDWARE**

# NUT



### LOCKING RING



# **LOCK WASHER**