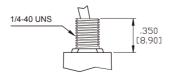

#### **SPECIFICATIONS:**

ELECTRICAL LIFE: 50,000 make-and-break cycles at full load.

CONTACT RESISTANCE:  $10m\Omega$  max. initial @2-4VDC 100mA for both silver and gold plated contacts.

INSULATION RESISTANCE: 1,000M $\Omega$  min.

DIELECTRIC STRENGTH: 1,500V RMS @ sea level. OPERATING TEMPERATURE: -30°C to +85°C

### **MATERIALS:**

CASE & BUSHING: PA9T, flame retardant, heat stabilized (UL94V-0).

ACTUATOR: Brass chrome plated, internal o-ring sealed.

SWITCH SUPPORT: Brass, tin plated.

TERMINAL SEAL: Epoxy.

Art. Nr. RND 210-00450





### **BUSHING**



# **TERMINATION**

### STD. SOLDER LUG



THK .030 [0.75]

## **ACTUATOR**



## **HARDWARE**

# NUT



### LOCKING RING



# **LOCK WASHER**