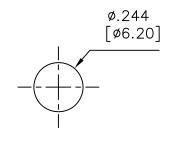

| Pull Force Between Base & Body     |                                      |
| Normal Type                        | 2 kgf for 1 min.                     |
| Sealed Type                        | 5 kgf for 1 min.                     |
| Material Specification             |                                      |
| Body                               | Polycarbonate UL94V-0 or Acrylic     |
| Base                               | Glass Fiber Polyamide, UL94-V0       |
| Illuminant                         | LED                                  |
| Terminal                           | Copper Alloy, Tin Plated over Nickel |
| Washer                             | Polyamide, UL94-V0 or Iron Hoop      |
| Nut                                | M10x0.75P or M15x1P Iron             |

## **Drawing**





Panel Mounting

**Art Nr.** RND 210-00673