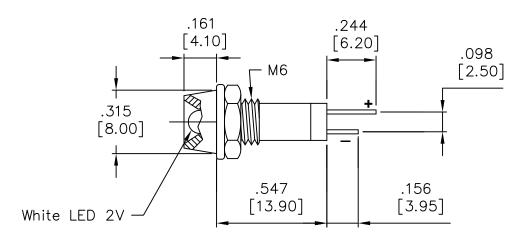

|
| Pull Force Between Base & Body     |                                      |
| Normal Type                        | 2 kgf for 1 min.                     |
| Sealed Type                        | 5 kgf for 1 min.                     |
| Material Specification             |                                      |
| Body                               | Polycarbonate UL94V-0 or Acrylic     |
| Base                               | Glass Fiber Polyamide, UL94-V0       |
| Illuminant                         | LED                                  |
| Terminal                           | Copper Alloy, Tin Plated over Nickel |
| Washer                             | Polyamide, UL94-V0 or Iron Hoop      |
| Nut                                | M10x0.75P or M15x1P Iron             |

## **Drawing**





Panel Mounting

**Art Nr.** RND 210-00673