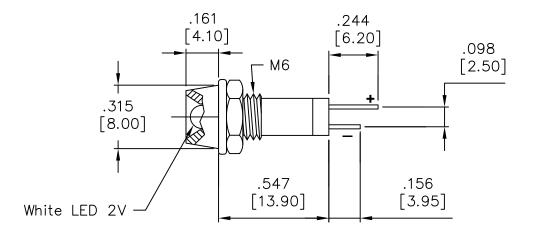

- Low power consumption
- Solder pin terminals
- Used within circuit boards and electronic designs

## **Specification**



| Normal Type | 2 kgf for 1 min. |
|-------------|------------------|
| Sealed Type | 5 kgf for 1 min. |

#### Pull Force Between Base & Body

| Normal Type | 2 kgf for 1 min. |
|-------------|------------------|
| Sealed Type | 5 kgf for 1 min. |

## **Material Specification**

| Body       | Polycarbonate UL94V-0 or Acrylic     |
|------------|--------------------------------------|
| Base       | Glass Fiber Polyamide, UL94-V0       |
| Illuminant | LED                                  |
| Terminal   | Copper Alloy, Tin Plated over Nickel |
| Washer     | Polyamide, UL94-V0 or Iron Hoop      |
| Nut        | M10x0.75P or M15x1P Iron             |

## **Drawing**





Panel Mounting

**Art Nr.** RND 210-00675