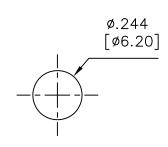

Low power consumption
- Solder pin terminals
- Used within circuit boards and electronic designs

## **Specification**



| Normal Type | 2 kgf for 1 min. |
|-------------|------------------|
| Sealed Type | 5 kgf for 1 min. |

#### Pull Force Between Base & Body

| Normal Type | 2 kgf for 1 min. |
|-------------|------------------|
| Sealed Type | 5 kgf for 1 min. |

## **Material Specification**

| Body       | Polycarbonate UL94V-0 or Acrylic     |
|------------|--------------------------------------|
| Base       | Glass Fiber Polyamide, UL94-V0       |
| Illuminant | LED                                  |
| Terminal   | Copper Alloy, Tin Plated over Nickel |
| Washer     | Polyamide, UL94-V0 or Iron Hoop      |
| Nut        | M10x0.75P or M15x1P Iron             |

## **Drawing**





Panel Mounting

**Art Nr.** RND 210-00675