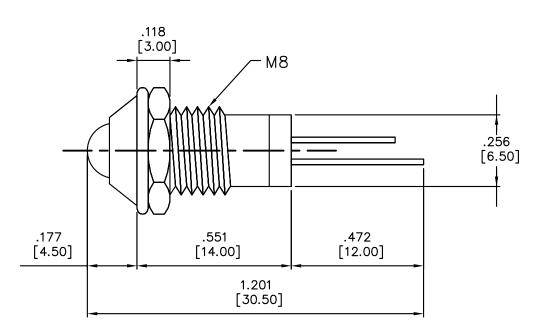

# **LED Indicator Light**



#### **Features**

- Projecting LED or with reflector
- Low power consumption
- Solder pin terminals
- Used within circuit boards and electronic designs

### Specification

**Rated Current** 

Circuit Voltage

Series Resistor

**LED Diameter** 

Insulation Resistance

Operating Temperature

Dielectric Strength

Hand Soldering
Luminous Intensity

Peak Wavelength

**LED Colour** 



## **Material Specification**

| Housing | Bronze |  |
|---------|--------|--|
| Nut     | Bronze |  |
| Washer  | Iron   |  |
| Holder  | ABS    |  |

40 mcd

568 nm

### **Drawing**







Art Nr. RND 210-00685

**SCHEMATIC**