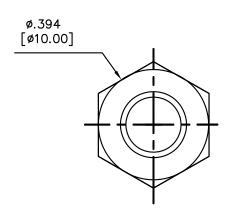

# **LED Indicator Light**



#### **Features**

- Projecting LED or with reflector
- Low power consumption
- Solder pin terminals
- Used within circuit boards and electronic designs

### Specification

**Rated Current** 

Circuit Voltage

Series Resistor

**LED Diameter** 

Insulation Resistance

Operating Temperature

Dielectric Strength

Hand Soldering
Luminous Intensity

Peak Wavelength

**LED Colour** 



## **Material Specification**

| Housing | Bronze |  |
|---------|--------|--|
| Nut     | Bronze |  |
| Washer  | Iron   |  |
| Holder  | ABS    |  |

40 mcd

568 nm

### **Drawing**







Art Nr. RND 210-00685

**SCHEMATIC**