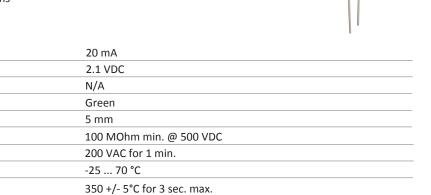

### Specification

**Rated Current** 

Circuit Voltage

Series Resistor

**LED Diameter** 

Insulation Resistance

Operating Temperature

Dielectric Strength

Hand Soldering
Luminous Intensity

Peak Wavelength

**LED Colour** 

## **Material Specification**

| Housing | Bronze |  |
|---------|--------|--|
| Nut     | Bronze |  |
| Washer  | Iron   |  |
| Holder  | ABS    |  |

40 mcd

568 nm