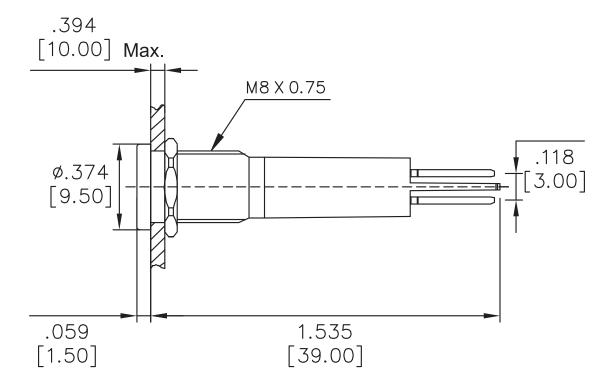

|  |
| LED Voltage         | 12 V                          |  |
| Illumination Type   | Flat                          |  |
| Terminal Type       | Solder Lug                    |  |
| Rated Current       | 20 mA                         |  |
| Forward Voltage     | 2.1 V                         |  |
| Series Resistor     | 22 kOhm (1/2W)                |  |
| Torque              | 5 ~ 14 Nm max. Applied to Nut |  |
| Dielectric Strength | 1100 V RMS ~ 50~60 Hz         |  |
| Luminous Intensity  | 100 mcd                       |  |

# **Material Specification**

Peak Wavelength

| Body Material | Stainless Steel |
|---------------|-----------------|
| LED Cover     | PC              |
| Base          | PBT             |
| Illuminant    | LED             |

625 nm

## **Drawing**



Art Nr. RND 210-00699