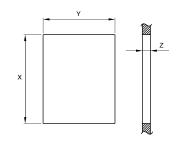

## **Drawing**

| Z       | Y    | X      |       |
|---------|------|--------|-------|
| 0,7 3,5 | 22 ± | 0,1 30 | + 0,2 |