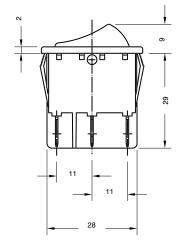

## **Drawing**

| Z       | Y    | X      |       |
|---------|------|--------|-------|
| 0,7 3,5 | 22 ± | 0,1 30 | + 0,2 |