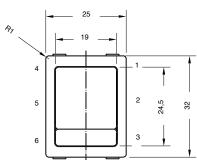

## **Drawing**

| Z       | Y    | X      |       |
|---------|------|--------|-------|
| 0,7 3,5 | 22 ± | 0,1 30 | + 0,2 |