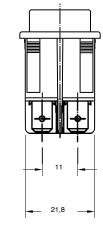

## **Drawing**

| Z       | Y    | X      |       |
|---------|------|--------|-------|
| 0,7 3,5 | 22 ± | 0,1 30 | + 0,2 |