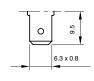

### **Specification**

| Rating                     | 20 A, 250 VAC                 |  |  |
|----------------------------|-------------------------------|--|--|
| Contact Configuration      | 2NO                           |  |  |
| Panel Cut Out Width        | 22 mm                         |  |  |
| Panel Cut Out Height       | 30 mm                         |  |  |
| Illuminated                | No                            |  |  |
| Actuator Colour            | Black                         |  |  |
| Mounting Type              | Panel Mount                   |  |  |
| Termination Type           | Faston Terminal, 6.3 x 0.8 mm |  |  |
| Housing Material           | Plastic                       |  |  |
| Mechanical Life            | 50000 Operations              |  |  |
| Operating Temperature max. | 125 °C                        |  |  |
| Actuator Type              | Rectangular Rocker            |  |  |
| Legend                     | O-I                           |  |  |
| Legend Text Colour         | White                         |  |  |

## **Drawing**

| Z       | Y    | X      |       |
|---------|------|--------|-------|
| 0,7 3,5 | 22 ± | 0,1 30 | + 0,2 |