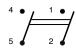

|  |  |
| Actuator Colour            | Black                         |  |  |
| Mounting Type              | Panel Mount                   |  |  |
| Termination Type           | Faston Terminal, 6.3 x 0.8 mm |  |  |
| Housing Material           | Plastic                       |  |  |
| Mechanical Life            | 50000 Operations              |  |  |
| Operating Temperature max. | 125 °C                        |  |  |
| Actuator Type              | Rectangular Rocker            |  |  |
| Legend                     | O-I                           |  |  |
| Legend Text Colour         | White                         |  |  |

## **Drawing**











| Z       | Y    | X      |       |
|---------|------|--------|-------|
| 0,7 3,5 | 22 ± | 0,1 30 | + 0,2 |

### **Wiring Diagram**



#### **Accessories**



RND 210-00714 Splashproof Cap