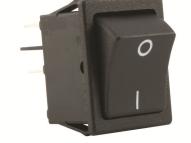

# **Rocker Switch**

#### **Features**

- Designed for panel mounting
- Easy to install, once a standard 30 x 20 mm cut-out has been made, the switches simply snap-in to the panel and are retained securely
- Ideal for repair, maintenance and of panels, equipment, and appliances.
- Typical applications include medical appliances, coffee machines, fridges and freezers, power inlets, machine guarding, control panels
- Double pole

### **Specification**

| Rating                     | 20 A, 250 VAC                 |  |  |
|----------------------------|-------------------------------|--|--|
| Contact Configuration      | 2NO                           |  |  |
| Panel Cut Out Width        | 22 mm                         |  |  |
| Panel Cut Out Height       | 30 mm                         |  |  |
| Illuminated                | No                            |  |  |
| Actuator Colour            | Black                         |  |  |
| Mounting Type              | Panel Mount                   |  |  |
| Termination Type           | Faston Terminal, 6.3 x 0.8 mm |  |  |
| Housing Material           | Plastic                       |  |  |
| Mechanical Life            | 50000 Operations              |  |  |
| Operating Temperature max. | 125 °C                        |  |  |
| Actuator Type              | Rectangular Rocker            |  |  |
| Legend                     | O-I                           |  |  |
| Legend Text Colour         | White                         |  |  |