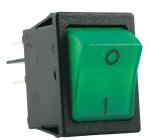

## Specification

z

х

22.0 +0.2 -0

22.0 +0.2 -0

22.0 +0.2 -0

30.8 +0 -0.2 22.0 +0.2 -0

| 20 A, 250 VAC                 |
|-------------------------------|
| 2NO                           |
| 22 mm                         |
| 30 mm                         |
| Yes                           |
| Green                         |
| Panel Mount                   |
| Faston Terminal, 6.3 x 0.8 mm |
| Plastic                       |
| 50000 Operations              |
| 125 °C                        |
| Rectangular Rocker            |
| 0-I                           |
| Black                         |
|                               |