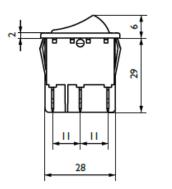

## Drawing

3.0-4.0

Termination

Wiring Diagram

Accessories

RND 210-00714 Splashproof Cap

Art Nr. RND 210-00711