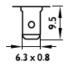

## Specification

z

х

22.0 +0.2 -0

22.0 +0.2 -0

22.0 +0.2 -0

30.8 +0 -0.2 22.0 +0.2 -0

| 20 A, 250 VAC                 |
|-------------------------------|
| 2NO                           |
| 22 mm                         |
| 30 mm                         |
| Yes                           |
| Green                         |
| Panel Mount                   |
| Faston Terminal, 6.3 x 0.8 mm |
| Plastic                       |
| 50000 Operations              |
| 125 °C                        |
| Rectangular Rocker            |
| 0-I                           |
| Black                         |
|                               |

## Drawing

3.0-4.0

Termination

Wiring Diagram

Accessories

RND 210-00714 Splashproof Cap

Art Nr. RND 210-00711