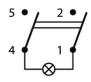

## Drawing

3.0-4.0

Termination

Wiring Diagram

Accessories

RND 210-00714 Splashproof Cap

Art Nr. RND 210-00711