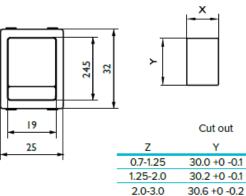

## Features

- Designed for panel mounting
- Easy to install, once a standard 30 x 20 mm cut-out has been made, the switches simply snap-in to the panel and are retained securely
- Ideal for repair, maintenance and of panels, equipment, and appliances.
- Typical applications include medical appliances, coffee machines, fridges and freezers, power inlets, machine guarding, control panels
- Double pole

## Specification

z

х

22.0 +0.2 -0

22.0 +0.2 -0

22.0 +0.2 -0

30.8 +0 -0.2 22.0 +0.2 -0

| 20 A, 250 VAC                 |
|-------------------------------|
| 2NO                           |
| 22 mm                         |
| 30 mm                         |
| Yes                           |
| Green                         |
| Panel Mount                   |
| Faston Terminal, 6.3 x 0.8 mm |
| Plastic                       |
| 50000 Operations              |
| 125 °C                        |
| Rectangular Rocker            |
| 0-I                           |
| Black                         |
|                               |