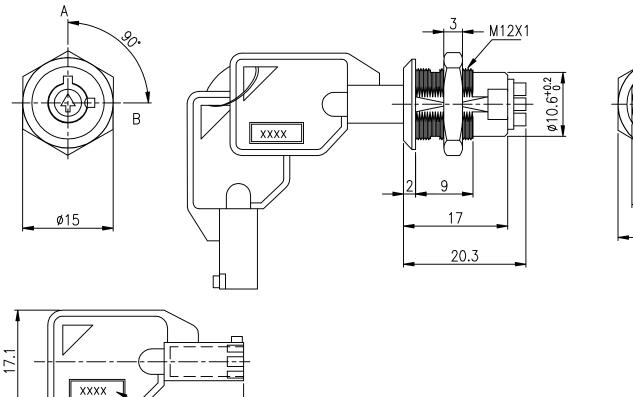

--------------|-------------------------|--|
| Current Rating          | 200 mA                  |  |
| Contact Voltage         | 125 VAC                 |  |
| Number of Positions     | 2 Positions (ON-ON)     |  |
| Number of Terminals     | 4 Terminals             |  |
| Contact Resistance      | 50 mOhm max.            |  |
| Insulation Resistance   | 100 MOhm min. (500 VDC) |  |
| Dielectric Strength     | 800 VAC 1 min.          |  |

## **Material Specification**

| Housing and Cylinder | Die Cast Zinc Alloy, Nickel Plated |
|----------------------|------------------------------------|
| Keys                 | Zinc Alloy, Nickel Plated          |
| Terminals            | Silver Plated                      |
| Contacts             | Silver Plated                      |

### Drawing



KEY NO.

32.8