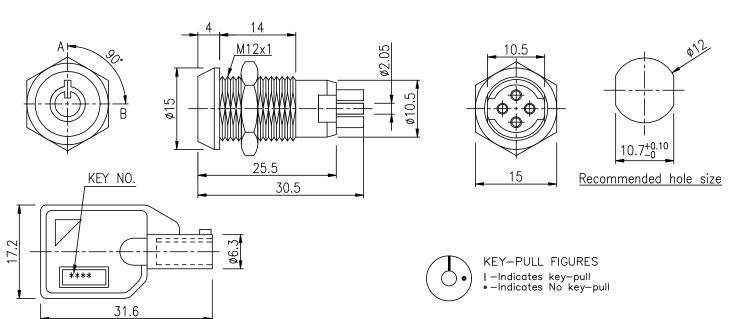

-------------------------|--|
| Current Rating          | 200 mA                  |  |
| Contact Voltage         | 125 VAC                 |  |
| Number of Positions     | 2 Positions (ON-ON)     |  |
| Number of Terminals     | 4 Terminals             |  |
| Contact Resistance      | 50 mOhm max.            |  |
| Insulation Resistance   | 100 MOhm min. (500 VDC) |  |
| Dielectric Strength     | 800 VAC 1 min.          |  |

### **Material Specification**

| Housing and Cylinder | Die Cast Zinc Alloy, Nickel Plated |  |
|----------------------|------------------------------------|--|
| Keys                 | Zinc Alloy, Nickel Plated          |  |
| Terminals            | Silver Plated                      |  |
| Contacts             | Silver Plated                      |  |

## Drawing