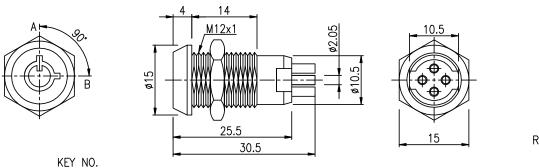

--------------|-------------------------|--|
| Current Rating          | 200 mA                  |  |
| Contact Voltage         | 125 VAC                 |  |
| Number of Positions     | 2 Positions (ON-ON)     |  |
| Number of Terminals     | 4 Terminals             |  |
| Contact Resistance      | 50 mOhm max.            |  |
| Insulation Resistance   | 100 MOhm min. (500 VDC) |  |
| Dielectric Strength     | 800 VAC 1 min.          |  |

## **Material Specification**

| Housing and Cylinder | Die Cast Zinc Alloy, Nickel Plated |
|----------------------|------------------------------------|
| Keys                 | Zinc Alloy, Nickel Plated          |
| Terminals            | Silver Plated                      |
| Contacts             | Silver Plated                      |

### Drawing







KEY-PULL FIGURES