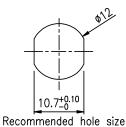

------------|-------------------------|--|
| Current Rating          | 200 mA                  |  |
| Contact Voltage         | 125 VAC                 |  |
| Number of Positions     | 2 Positions (ON-ON)     |  |
| Number of Terminals     | 4 Terminals             |  |
| Contact Resistance      | 50 mOhm max.            |  |
| Insulation Resistance   | 100 MOhm min. (500 VDC) |  |
| Dielectric Strength     | 800 VAC 1 min.          |  |

## **Material Specification**

| Housing and Cylinder | Die Cast Zinc Alloy, Nickel Plated |
|----------------------|------------------------------------|
| Keys                 | Zinc Alloy, Nickel Plated          |
| Terminals            | Silver Plated                      |
| Contacts             | Silver Plated                      |

### Drawing







KEY-PULL FIGURES