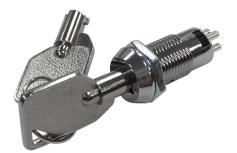

# **Keylock Switch**

### Features

- Silver plated contacts and terminals
- Positive detent
- RoHS / REACH compliant
- Hex nut mounted
- 100 combinations available
- Key withdrawals in one position