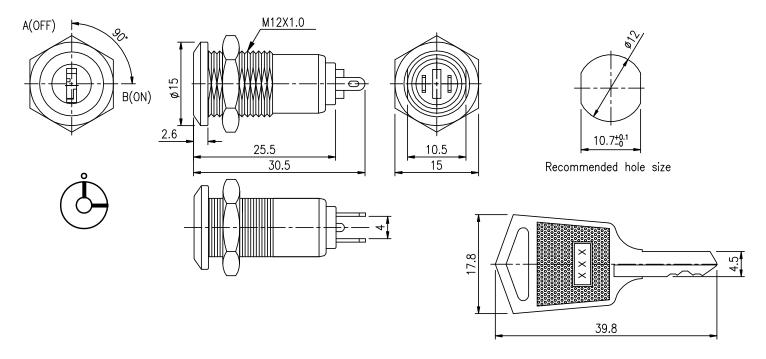

tact Voltage         | 125 VAC                 |
| Number of Positions     | 2 Positions (OFF-ON)    |
| Number of Terminals     | 2 Terminals             |
| Number of Key-Pulls     | 2 Key Pulls             |
| Contact Resistance      | 50 mOhm max.            |
| Insulation Resistance   | 100 MOhm min. (500 VDC) |
| Dielectric Strength     | 800 VAC 1 min.          |
| Life Test               | 6000 Cycles             |

## **Material Specification**

| Housing and Cylinder | Die Cast Zinc Alloy, Plastic Cylinder |
|----------------------|---------------------------------------|
| Keys                 | Brass, Nickel Plated                  |
| Terminals            | Silver Plated                         |
| Contacts             | Silver Plated                         |

# **Drawing**



Art. Nr. RND 210-00802