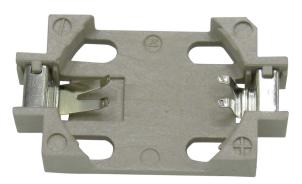

# Battery Holder, CR2032

#### Features

- Designed for quick and easy installation and replacement of 2032 coin cell lithium batteries
- The contacts of these holders are polarized to assure proper continuity and circuit protection.
- Retains cell securely to withstand shock and vibration
- Reliable dual spring contacts assure low contact resistance
- Low Profile for densely packaged PCB's
- Compatible with vacuum and mechanical pick & place assembly systems