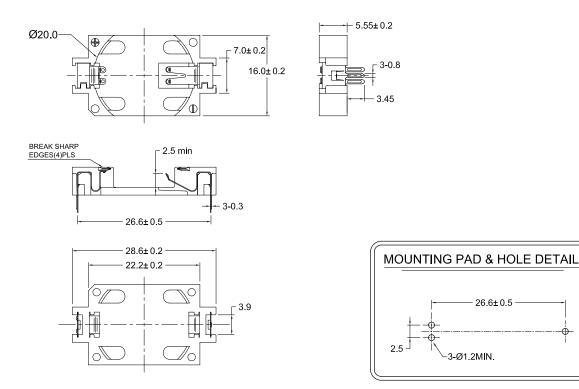

uit protection.
- Retains cell securely to withstand shock and vibration
- Reliable dual spring contacts assure low contact resistance
- Low Profile for densely packaged PCB's
- Compatible with vacuum and mechanical pick & place assembly systems



## Specification

| Insulation Resistance 10  | L GOhm min.        |
|---------------------------|--------------------|
| Dielectric Voltage 50     | 500 VAC for 1 sec. |
| Operating Temperature -50 | 50 105 °C          |
| Suitable Battery Model CR | CR2032             |

### **Material Specification**

| Housing Material        | LCP                         |
|-------------------------|-----------------------------|
| Contact Material        | Phosphor Bronze             |
| Contact Finish Material | Tin Flash over Nickel Plate |

## Drawing



Art Nr. RND 305-00032