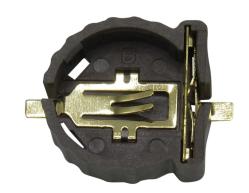

# Battery Holder, CR1225



## **Applications**

- Duracell, Eveready, Panasonic, Ray-O-Vac, Sanyo, Varta, Toshiba, Seiko and other major battery manufacturers
- Computer memory, power transfer and back-up systems
- Video and telecommunications power back-up
- Preprogrammed video and electronic games
- Microprocessors and microcomputer memory hold
- Notebook and laptop applications
- Emergency power systems
- Industrial and commercial security and alarm systems
- Communications power sources
- Miniaturized battery power devices



# **Specification**

| Output Voltage         | 3 V                    |
|------------------------|------------------------|
| Suitable Battery Model | 1225 Coin Cell Battery |

### **Material Specification**

| Base Material           | Glass Filled PPS, UL94V-0    |
|-------------------------|------------------------------|
| Contact Material        | Phosphor Bronze              |
| Contact Finish Material | Gold Flash over Nickel Plate |

#### **Drawing**



Art Nr. RND 305-00033