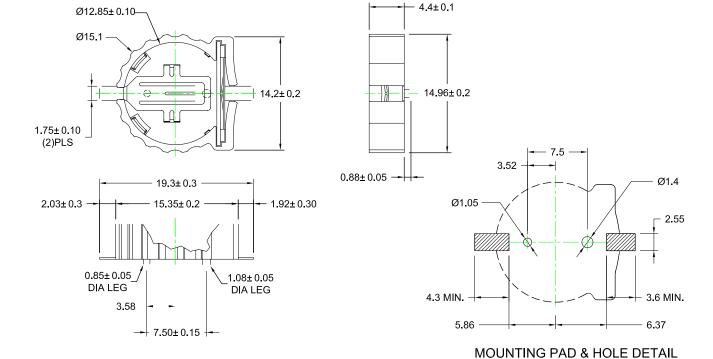

-up systems
- Video and telecommunications power back-up
- Preprogrammed video and electronic games
- Microprocessors and microcomputer memory hold
- Notebook and laptop applications
- Emergency power systems
- Industrial and commercial security and alarm systems
- Communications power sources
- Miniaturized battery power devices



# **Specification**

| Output Voltage         | 3 V                    |
|------------------------|------------------------|
| Suitable Battery Model | 1225 Coin Cell Battery |

### **Material Specification**

| Base Material           | Glass Filled PPS, UL94V-0    |
|-------------------------|------------------------------|
| Contact Material        | Phosphor Bronze              |
| Contact Finish Material | Gold Flash over Nickel Plate |

#### **Drawing**



Art Nr. RND 305-00033