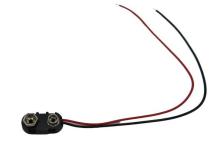

# **Battery Connnector**

#### **Features**

- RoHS and REACh compliant
- Used to contain cells when inserted into battery compartments
- Battery holder suitable PP3 9V mount

## **Specification**

| Number of Cells             | 1           |  |
|-----------------------------|-------------|--|
| Suitable for                | 9 V Battery |  |
| Mounting Type               | Snap-On     |  |
| Connector Connection Method | Soldering   |  |