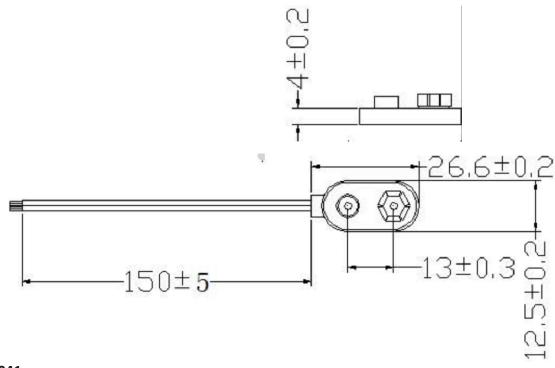

into battery compartments
- Battery holder suitable PP3 9V mount



## **Specification**

| Number of Cells             | 1           |  |
|-----------------------------|-------------|--|
| Suitable for                | 9 V Battery |  |
| Mounting Type               | Snap-On     |  |
| Connector Connection Method | Soldering   |  |

#### **Cable Specification**

| Cross-Section AWG | 26 AWG       |
|-------------------|--------------|
| Number of Cores   | 2            |
| Jacket Material   | PVC          |
| Outside Diameter  | 1.3 x 2.6 mm |
| Colour            | Black / Red  |

# **Material Specification**

| Wire          | Tinned Copper        |
|---------------|----------------------|
| Contact       | Nickel-Plated Copper |
| Body Material | ABS                  |

## **Drawing**



Art Nr. RND 305-00041