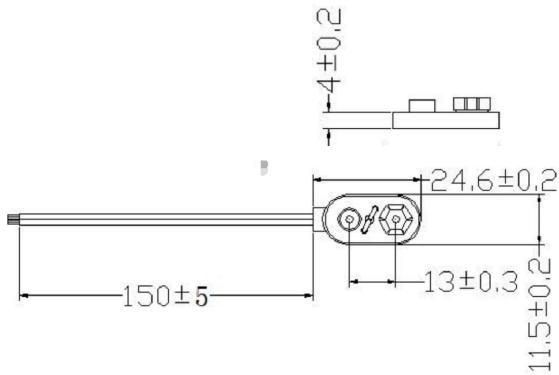

ompartments
- Battery holder suitable PP3 9V mount

## Specification



| Number of Cells             | 1           |  |
|-----------------------------|-------------|--|
| Suitable for                | 9 V Battery |  |
| Mounting Type               | Snap-On     |  |
| Connector Connection Method | Soldering   |  |

#### **Cable Specification**

| Cross-Section AWG | 26 AWG       |  |
|-------------------|--------------|--|
| Number of Cores   | 2            |  |
| Jacket Material   | PVC          |  |
| Outside Diameter  | 1.3 x 2.6 mm |  |
| Colour            | Black / Red  |  |

#### **Material Specification**

| Wire          | Tinned Copper        |
|---------------|----------------------|
| Contact       | Nickel-Plated Copper |
| Body Material | ABS                  |

### Drawing



RND 305-00042

Art Nr.