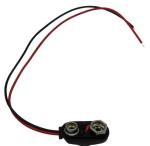

# **Battery Connector**

#### Features

- RoHS and REACh compliant
- Used to contain cells when inserted into battery compartments
- Battery holder suitable PP3 9V mount

## Specification

| Number of Cells             | 1           |  |
|-----------------------------|-------------|--|
| Suitable for                | 9 V Battery |  |
| Mounting Type               | Snap-On     |  |
| Connector Connection Method | Soldering   |  |