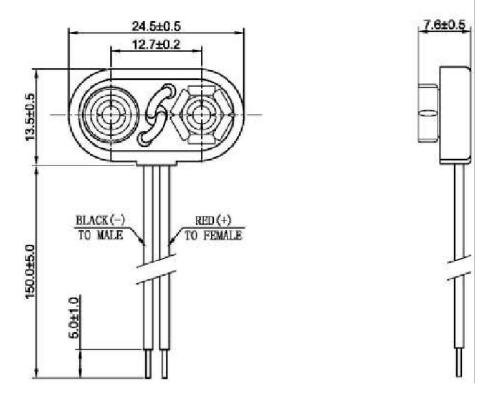

ompartments
- Battery holder suitable PP3 9V mount

## Specification



| Number of Cells             | 1           |  |
|-----------------------------|-------------|--|
| Suitable for                | 9 V Battery |  |
| Mounting Type               | Snap-On     |  |
| Connector Connection Method | Soldering   |  |

#### **Cable Specification**

| Cross-Section AWG | 26 AWG       |  |
|-------------------|--------------|--|
| Number of Cores   | 2            |  |
| Jacket Material   | PVC          |  |
| Outside Diameter  | 1.3 x 2.6 mm |  |
| Colour            | Black / Red  |  |

### **Material Specification**

| Wire          | Tinned Copper        |
|---------------|----------------------|
| Contact       | Nickel-Plated Copper |
| Body Material | ABS                  |

#### Drawing



Art Nr. RND 305-00046