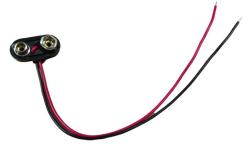

# **Battery Connector**

#### Features

- RoHS and REACh compliant
- Used to contain cells when inserted into battery compartments
- Battery holder suitable PP3 9V mount

## Specification

| Number of Cells             | 1           |  |
|-----------------------------|-------------|--|
| Suitable for                | 9 V Battery |  |
| Mounting Type               | Snap-On     |  |
| Connector Connection Method | Soldering   |  |

#### **Cable Specification**

| Cross-Section AWG | 26 AWG       |  |
|-------------------|--------------|--|
| Number of Cores   | 2            |  |
| Jacket Material   | PVC          |  |
| Outside Diameter  | 1.3 x 2.6 mm |  |
| Colour            | Black / Red  |  |

### **Material Specification**

| Wire          | Tinned Copper        |
|---------------|----------------------|
| Contact       | Nickel-Plated Copper |
| Body Material | ABS                  |