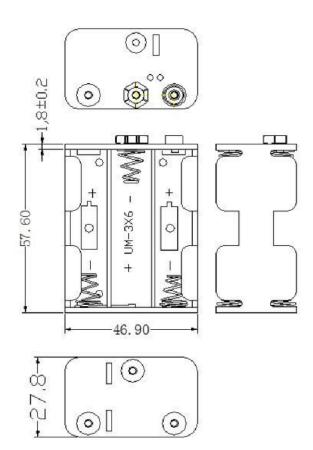

ompartments
- Battery holder suitable for AA batteries
- Polarity clearly marked for orientation

### Applications

- Computer memory, power backup systems
- Telecommunications
- Residential, industrial and commercial security systems
- PLC and industrial controls

## Specification



| Number of Cells             | 6             |
|-----------------------------|---------------|
| Suitable for                | 6x AA Battery |
| Battery Holder Type         | Compartment   |
| Connector Connection Method | Soldering     |
| Mounting Type               | Surface Mount |
|                             |               |

## **Material Specification**

| Housing Material | РР                   |
|------------------|----------------------|
| Contact Material | Nickel-Plated Copper |

### Drawing