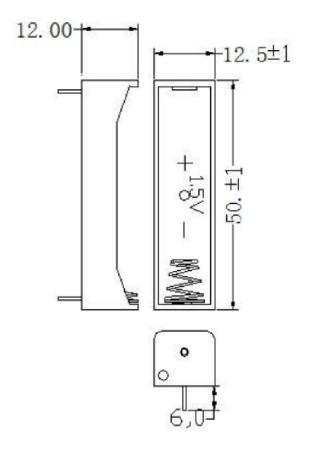

battery compartments
- Battery holder suitable for AAA batteries
- Polarity clearly marked for orientation

#### **Applications**

- Computer memory, power backup systems
- Telecommunications
- Residential, industrial and commercial security systems
- PLC and industrial controls

#### **Specification**

| Number of Cells             | 1              |  |
|-----------------------------|----------------|--|
| Suitable for                | 1x AAA Battery |  |
| Battery Holder Type         | Compartment    |  |
| Connector Connection Method | Soldering      |  |
| Mounting Type               | Surface Mount  |  |

## **Material Specification**

| Housing Material | PP                   |
|------------------|----------------------|
| Contact Material | Nickel-Plated Copper |

### **Drawing**



Art Nr. RND 305-00056