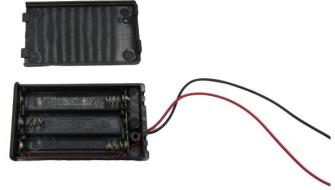

# **Battery Holder**

### Features

- RoHS and REACh compliant
- Used to contain cells when inserted into battery compartments
- Polarity clearly marked for orientation
- Battery holder suitable for AAA batteries

### Specification

| Number of Cells             | 3              |  |
|-----------------------------|----------------|--|
| Suitable for                | 3x AAA Battery |  |
| Battery Holder Type         | Compartment    |  |
| Connector Connection Method | Soldering      |  |
| Mounting Type               | Surface Mount  |  |