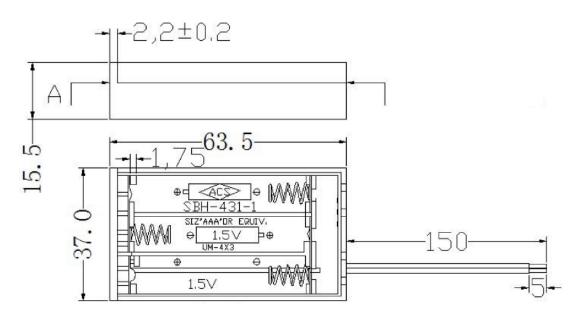

## Drawing

### Specification

| Number of Cells             | 3              |  |
|-----------------------------|----------------|--|
| Suitable for                | 3x AAA Battery |  |
| Battery Holder Type         | Compartment    |  |
| Connector Connection Method | Soldering      |  |
| Mounting Type               | Surface Mount  |  |