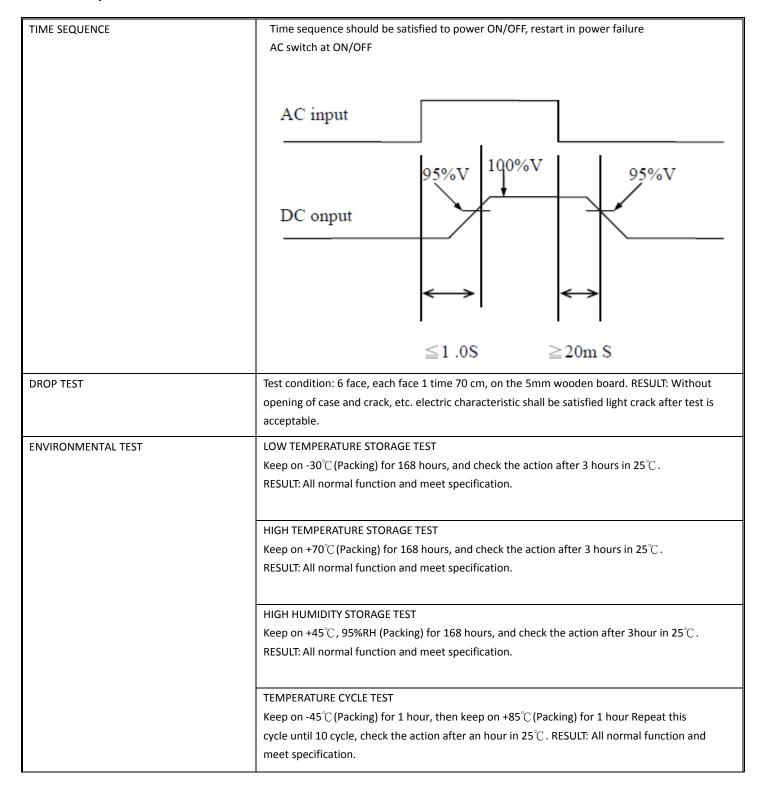

| 4 Hours 25℃, Full Load, 220 VAC, 50 Hz |

# **Mechanical Specification**

| Dimensions   | 76.9 mm(L) x 43.8 mm(W) x 35.4 mm(H) (Excluded Plug) 76.9 mm(L) x 43.8 mm(W) x 72.7 mm(H) (Included Plug) |
|--------------|-----------------------------------------------------------------------------------------------------------|
| Input Plug   | Direct Plug-In; EU Type                                                                                   |
| Output Cable | 1.8 m Black and White Wires                                                                               |

# **Approvals**

| Safety Standards | EN 62368-1:2014+ A11:2017 |
|------------------|---------------------------|
| EMC              | EN 61204-3:2000           |



# Plug-In Power Supply



## **Other Specifications**



# Plug-In Power Supply



# **Drawings**



Art. Nr. RND 320-00055