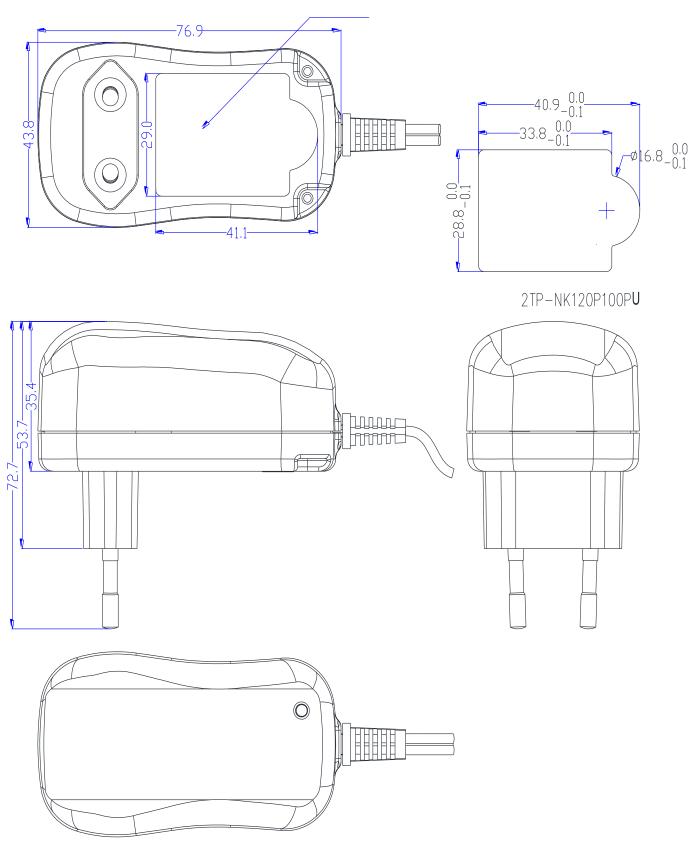

# **Mechanical Specification**

| Dimensions   | 76.9 mm(L) x 43.8 mm(W) x 35.4 mm(H) (Excluded Plug) 76.9 mm(L) x 43.8 mm(W) x 72.7 mm(H) (Included Plug) |
|--------------|-----------------------------------------------------------------------------------------------------------|
| Input Plug   | Direct Plug-In; EU Type                                                                                   |
| Output Cable | 1.8 m Black and White Wires                                                                               |

# **Drawings**

Art. Nr. RND 320-00055