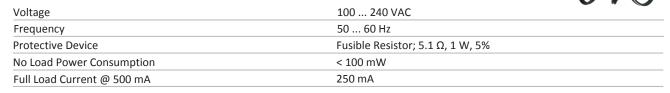

# Plug-In Power Supply



### **Features**

- Supplied with an approx. 1.8 m connector lead and an output connector with an internal diameter of 2.1 mm and an external diameter of 5.5 mm
- Fitted with a european plug
- EN62368-1:2014+ A11:2017 safety standards

# Input



#### Output

| Voltage | 12 VDC |
|---------|--------|
| Current | 1 A    |

#### **Overall Performance**

| Total Output Power | 12 W max.                 |
|--------------------|---------------------------|
| Efficiency         | Comply with ErP; Level VI |

#### **Protection**

- Over current protection
- Over voltage protection
- Over power protection
- Short circuit protection
- L.P.S (Limits for power source)

# HI-POT

| Input to Output      | 3 kVAC / 5 mA / 50 Hz            |  |
|----------------------|----------------------------------|--|
| Input to Case        | 3 kVAC / 5 mA / 5 Hz             |  |
| Output to Case       | 500 VAC / 5 mA / 50 Hz           |  |
| Isolation Resistance | 100 M Ohms I/P-O/P I/P/Enclosure |  |
| Applicance           | Class II