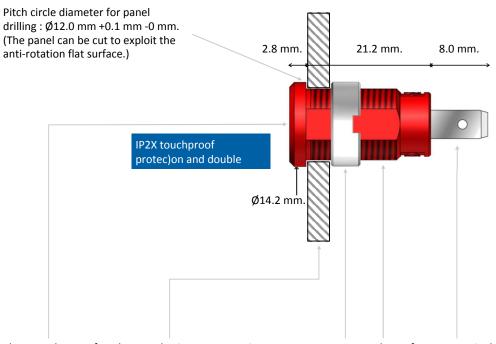

## **Features**

IP2X touchproof protection and double port

Plastic panel maximum thickness: 10.0 mm. Fastening:
•If hexagonal nut. Screwing by
14 mm open-end wrench.
Tightening torque, ≤ 2.3 N.m.

 If round nut Tightening torque, ≤ 2.3 N.m. Flat surface for antirotation purpose (if needed). Terminal: complying with 4.8 mm female Faston (and complying with lead-free tin soldering and 150 Watts maximum soldering iron).