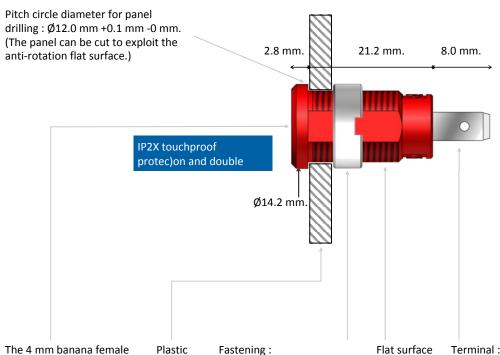

Plastic panel maximum thickness: 10.0 mm.

• If hexagonal nut. Screwing by 14 mm open-end wrench. Tightening torque, ≤ 2.3 N.m.

•If round nut. Tightening torque, ≤ 2.3 N.m.

Flat surface for antirotation purpose (if needed). Terminal: complying with 4.8 mm female Faston (and complying with lead-free tin soldering and 150 Watts maximum soldering iron).