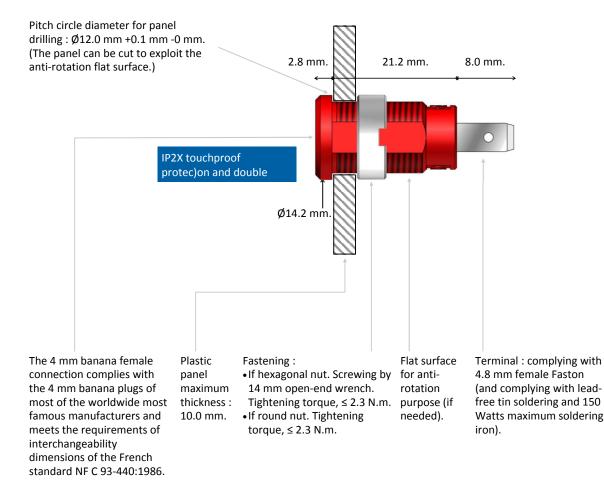

T II / 1000 V CAT III / 600 V CAT IV, reinforced insulation, pollution degree 1 or 2, up to 36 A |
|-----------------------------|-----------------------------------------------------------------------------------------------------------|
| Operating Temperature Range | -20 °C+80 °C                                                                                              |
| Conductor Material          | Brass                                                                                                     |
| Weight                      | 6 g                                                                                                       |
| Colour                      | Yellow                                                                                                    |



#### **RND Part Nr.** RND 350-00061