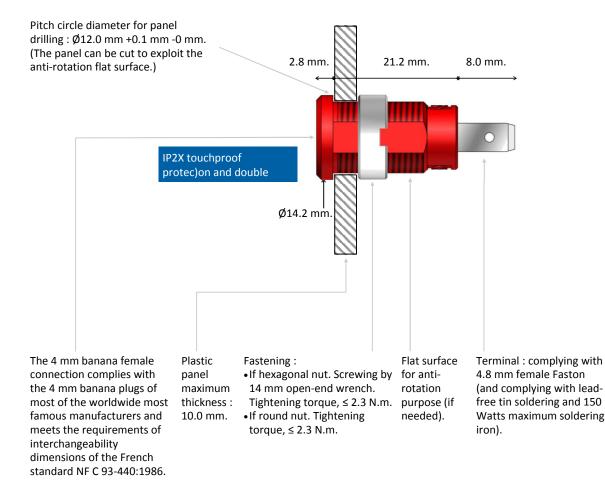

## Features

IP2X touchproof protection and double port

# **Applications**

The safety design of this socket allows it to integrate easily the building of electrical equipments

## Specification

| Electrical protection       | 1000 V CAT II / 1000 V CAT III / 600 V CAT IV, reinforced insulation, pollution degree 1 or 2, up to 36 A |
|-----------------------------|-----------------------------------------------------------------------------------------------------------|
| Operating Temperature Range | -20 °C+80 °C                                                                                              |
| Conductor Material          | Brass                                                                                                     |
| Weight                      | 6 g                                                                                                       |
| Colour                      | White                                                                                                     |