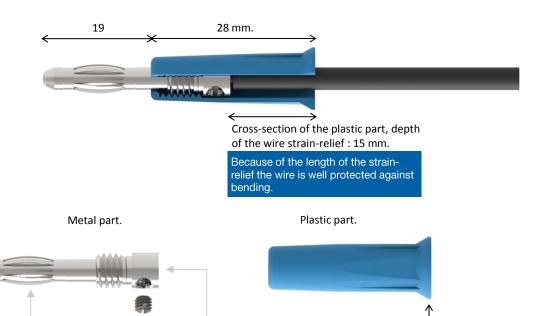

## Application

The 4 mm banana The design and Screw to attach Hole to slip the male connection the material of the wire to the strands of the complies with the 4 the lantern metal part. wire into. mm banana sockets contact spring of the worldwide meet the need of The benefit of screw attachment is Because of the threads on the metal part to repair or make a lead in the field and the plastic part, the plug can be most famous low resistance with just a screwdriver. dismantled for repairing the connection manufacturers. and reliability.