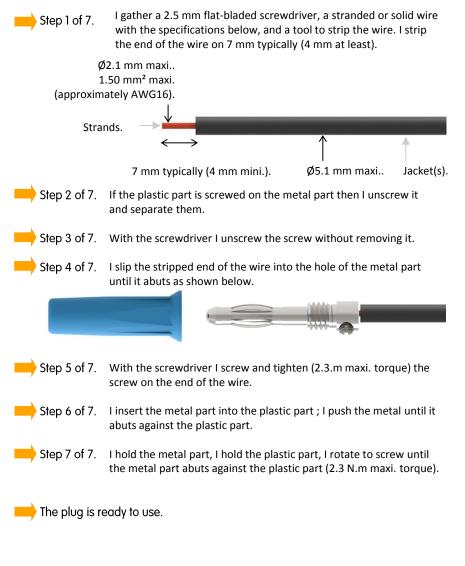

perating Temperature Range | -20 °C+80 °C           |
| Conductor Material          | Brass                  |
| Operating Temperature Range | -20 °C+80 °C           |

## Application



The 4 mm banana The design and Screw to attach Hole to slip the male connection the material of the wire to the strands of the complies with the 4 the lantern metal part. wire into. mm banana sockets contact spring of the worldwide meet the need of The benefit of screw attachment is Because of the threads on the metal part to repair or make a lead in the field and the plastic part, the plug can be most famous low resistance with just a screwdriver. dismantled for repairing the connection manufacturers. and reliability.

# Set of 4 DIY Straight 4 mm Banana (male) Plugs



#### How to use, to attach a wire



**RND Part Nr.** RND 350-00079