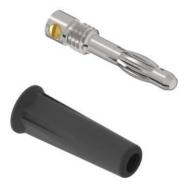

## Set of 4 DIY Straight 4 mm Banana (male) Plugs

#### Features

Solderless screw wire attachment Wire is well protected against bending Set of 4 banana plugs The plug can be dismantled for repairing the connection

Ø11