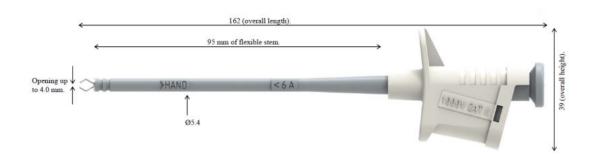

## **Specification**

| Electrical protection       | 1000 V CAT II , reinforced insulation, pollution degree 1 or 2 $$ , 6 A |
|-----------------------------|-------------------------------------------------------------------------|
| Operating Temperature Range | -20 °C+80 °C                                                            |