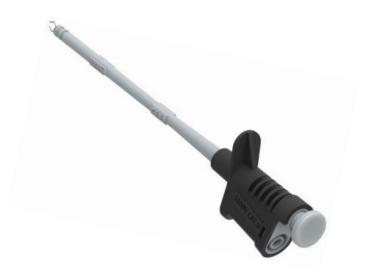

## Pincer Clip w/ 4 mm Banana (female) Jack (socket)

## **Features**

Long and flexible thin stem to access to deep target items while dense environments

Handling is eased by the syringe-type ergonomics

## **Applications**

To grasp conductive parts safely to measure voltages

General purpose electric and electronic testing, controlling and measuring  $% \left( 1\right) =\left( 1\right) \left( 1\right)$ 