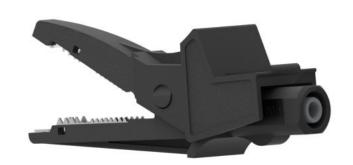

## Alligator Clip w/ 4 mm Banana (female) Jack (socket)

## **Features**

Optimum jaw design to clench well a lot of various items as bar, wire, screw, PCB pin etc.

IP2X touchproof protection on the jaws when closed and the 4 mm banana female to prevent accidental contact.

The clip is designed to reduce the risk of short-circuits and arc flashes. For this purpose the metal jaws can not be touched when closed (IP2X).

Protective fingerguard. Keep behind the protective fingerguard to operate safely the clip while connecting to hazardous live voltages.