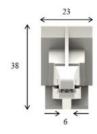

## Alligator Clip w/ 4 mm Banana (female) Jack (socket)

## **Features**

Optimum jaw design to clench well a lot of various items as bar, wire, screw, PCB pin etc.

IP2X touchproof protection on the jaws when closed and the 4 mm banana female to prevent accidental contact.