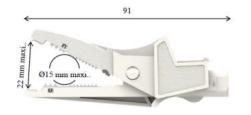

## Alligator Clip w/ 4 mm Banana (female) Jack (socket)

## **Features**

Optimum jaw design to clench well a lot of various items as bar, wire, screw, PCB pin etc.

IP2X touchproof protection on the jaws when closed and the 4 mm banana female to prevent accidental contact.