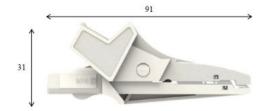

## Alligator Clip w/ 4 mm Banana (female) Jack (socket)

## **Features**

Optimum jaw design to clench well a lot of various items as bar, wire, screw, PCB pin etc.

IP2X touchproof protection on the jaws when closed and the 4 mm banana female to prevent accidental contact.