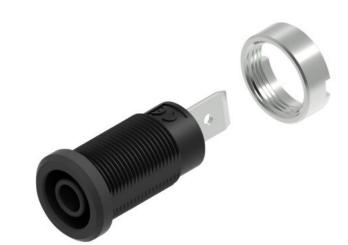

## 4 mm Banana (female) Jack (socket) w/ 6.3 mm Male Faston Terminal

| RND Part Nr.  | Colour |
|---------------|--------|
| RND 350-00129 | Black  |
| RND 350-00130 | Red    |