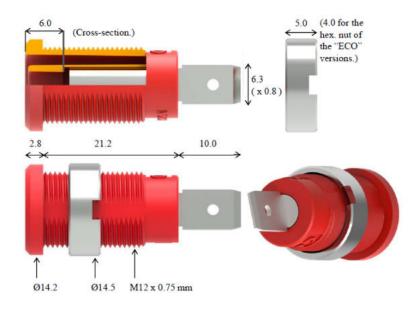

## 4 mm Banana (female) Jack (socket) w/ 6.3 mm Male Faston Terminal

## Specification

| Electrical protection       | 1000 V CAT II / 1000 V CAT III / 600 V CAT IV, reinforced insulation, pollution degree 1 or 2 , 36 A |
|-----------------------------|------------------------------------------------------------------------------------------------------|
| Operating Temperature Range | -20 °C+80 °C                                                                                         |