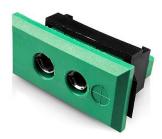

## Type K Standard Rectangular Thermocouple Connector

## Features

- Polymide clip for quick, simple fixing to panel
- All panel mounting sockets are polarised by means of unequally sized pins
- Accepts standard round pin plug connector

## **Specification**

| Thermocouple      | К                      |  |
|-------------------|------------------------|--|
| Connector Type    | Panel Mounting Socket  |  |
| Connector Size    | Standard               |  |
| Colour            | Green                  |  |
| Max. Temperature  | 120 °C                 |  |
| +Positive Contact | Nickel Chromium        |  |
| -Negative Contact | Nickel Alloy           |  |
| Standards Met     | BS EN 50212:1997. RoHS |  |