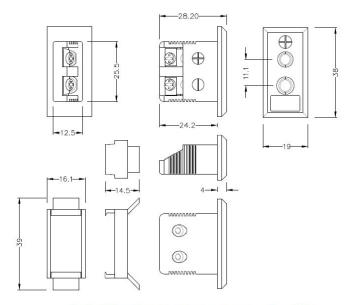

## Drawing

Standard Fascia Socket (with nylon mounting clip) (dimensions in mm)

Art. Nr. RND 410-00081