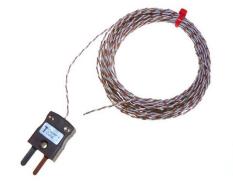

## Insulated Exposed Junction Thermocouple Type T 1m

## & šμŒ•

- Fast response
- Ideal for Test & Development applications
- Welded exposed junction

## **Specification**

| Sensor Type             | Exposed Junction                                           |
|-------------------------|------------------------------------------------------------|
| Thermocouple Type       | Т                                                          |
| Cable Length            | 1 m                                                        |
| Cable Type              | Twin-Twisted Lead                                          |
| Insulation              | PTFE                                                       |
| Conductors              | 1                                                          |
| Conductor Cross Section | 0.315 mm <sup>2</sup>                                      |
| Termination Type        | Miniature Flat Pin Plug Colour Coded in Accordance IEC 584 |
| Max. Temperature        | +260 °C                                                    |
| Min. Temperature        | -75 °C                                                     |
| Tolerance               | Class 1                                                    |
| Standards Met           | IEC-584-3                                                  |
| Connector Type          | Mini Plug                                                  |