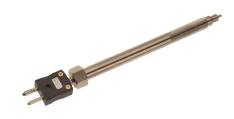

## Melt Bolt Thermocouple Type J 76mm Bolt Length

## Features

- Designed to withstand high pressure applications
- Experienced with molten plastics & polymers

## Specification

| Sensor Type           | Typically used in Plastics Extruders and Injection Moulders      |
|-----------------------|------------------------------------------------------------------|
| Thermocouple Type     | J                                                                |
| Thermocouple Junction | Insulated Hot Junction                                           |
| Probe Diameter        | 3 mm                                                             |
| Probe Length          | 5 mm (76 mm bolt length)                                         |
| Sheath Material       | Stainless Steel                                                  |
| Termination Type      | Standard Plug Termination (round pin)                            |
| Max. Temperature      | +500 °C                                                          |
| Tolerance             | Tolerance & Colour Code in Accordance with IEC-584 specification |
| Thread                | 1/2" UNF-20 Thread                                               |