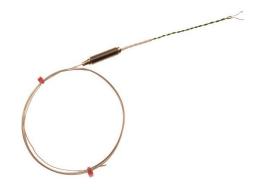

## Insulated Thermocouple Type K 1.5mm 500mm Open End

## Features

• Mineral insulated thermocouple in various lengths terminated with 100mm

• Flexible, can be bent into shape for easy installation

• PFA insulated leads for for resistance to oils, acid, fluids and good mechanical strength and flexibility

## **Specification**

| Mineral Insulated                                                                                      |
|--------------------------------------------------------------------------------------------------------|
| К                                                                                                      |
| Single element, junction insulated from sheath (offers protection against spurious electrical signals) |
| 1.5 mm                                                                                                 |
| 500 mm                                                                                                 |
| K - Stainless Steel 310                                                                                |
| M8 x 1.0mm Fine Pitch Threaded Pot Seal (200 °C)                                                       |
| 100 mm                                                                                                 |
| Twin Twisted                                                                                           |
| PFA                                                                                                    |
| 7                                                                                                      |
| 0.219 mm <sup>2</sup>                                                                                  |
| Open End                                                                                               |
| +750 °C                                                                                                |
| -40 °C                                                                                                 |
| In Accordance with IEC 584                                                                             |
|                                                                                                        |