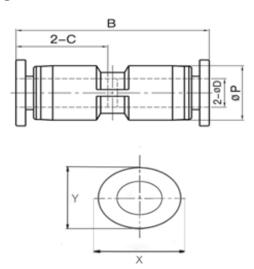

## **Product Range & Drawing**

| Part Number   | øD (mm) | B (mm) | X (mm) | Y (mm) | C (mm) |
|---------------|---------|--------|--------|--------|--------|
| RND 425-00091 | 6       | 34.5   | 13.8   | 12.5   | 14.5   |
| RND 425-00092 | 8       | 37.6   | 15.8   | 13.9   | 17.1   |
| RND 425-00093 | 10      | 44.5   | 19.4   | 17     | 18.6   |
| RND 425-00094 | 12      | 43.5   | 21.7   | 20     | 21     |