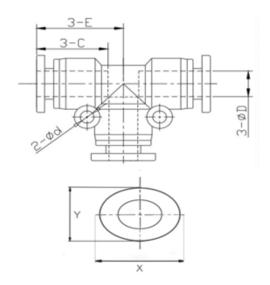

## **Product Range & Drawing**

| Part Number   | øD (mm) | Ød (mm) | E (mm) | X (mm) | Y (mm) | C (mm) |
|---------------|---------|---------|--------|--------|--------|--------|
| RND 425-00099 | 6       | 3.3     | 18.5   | 13.8   | 12.5   | 14.3   |
| RND 425-00100 | 8       | 3.6     | 21.5   | 15.8   | 13.9   | 17     |
| RND 425-00101 | 10      | 4.5     | 23.5   | 19.4   | 17     | 18.5   |
| RND 425-00102 | 12      | 4.1     | 28     | 21.7   | 20     | 21     |