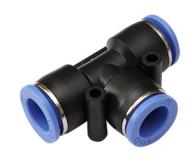

## Pneumatic Fittings

## **Features**

- One-Touch tube fittings are used in pneumatics piping
- The tube fittings come in a wide variety of models to meet all your needs in pneumatics piping
- Even after installation, the direction of the tube can be changed freely
- Ensures Anti-Corrosion and Anti-Contamination