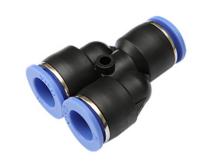

## Pneumatic Fittings

## **Features**

- One-Touch tube fittings are used in pneumatics piping
- The tube fittings come in a wide variety of models to meet all your needs in pneumatics piping
- Even after installation,the direction of the tube can be changed freely
- Ensures Anti-Corrosion and Anti-Contamination