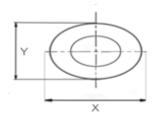

## **Product Range & Drawing**

| Part Number   | øD (mm) | Ød (mm) | B (mm) | C (mm) | F (mm) | X (mm) | Y (mm) |
|---------------|---------|---------|--------|--------|--------|--------|--------|
| RND 425-00103 | 6       | 3.5     | 34.4   | 14.8   | 14.6   | 13.8   | 12.5   |
| RND 425-00104 | 8       | 3.5     | 39.8   | 17.6   | 17.4   | 15.8   | 13.9   |
| RND 425-00105 | 10      | 4.5     | 42     | 18.3   | 18     | 19.4   | 17     |
| RND 425-00106 | 12      | 4.5     | 53     | 23     | 21.5   | 21.7   | 20     |