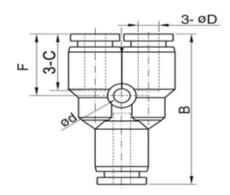

## **Product Range & Drawing**

| Part Number   | øD (mm) | Ød (mm) | B (mm) | C (mm) | F (mm) | X (mm) | Y (mm) |
|---------------|---------|---------|--------|--------|--------|--------|--------|
| RND 425-00103 | 6       | 3.5     | 34.4   | 14.8   | 14.6   | 13.8   | 12.5   |
| RND 425-00104 | 8       | 3.5     | 39.8   | 17.6   | 17.4   | 15.8   | 13.9   |
| RND 425-00105 | 10      | 4.5     | 42     | 18.3   | 18     | 19.4   | 17     |
| RND 425-00106 | 12      | 4.5     | 53     | 23     | 21.5   | 21.7   | 20     |