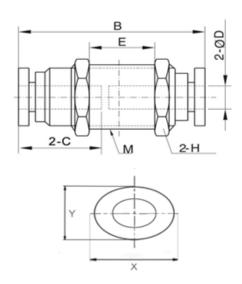

## **Product Range & Drawing**

| Part Number   | øD (mm) | M (mm) | E (mm) | B (mm) | H (mm) | X (mm) | Y (mm) | C (mm) |
|---------------|---------|--------|--------|--------|--------|--------|--------|--------|
| RND 425-00107 | 6       | M14    | 9.5    | 32     | 17     | 13.8   | 12.5   | 15     |
| RND 425-00108 | 8       | M16    | 11.1   | 35     | 19     | 15.8   | 13.9   | 17     |
| RND 425-00109 | 10      | M20    | 12.7   | 39     | 24     | 19.4   | 17     | 19     |
| RND 425-00110 | 12      | M22    | 14.5   | 45     | 27     | 21.7   | 20     | 21.5   |