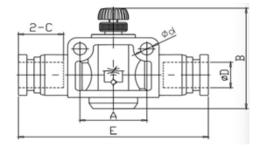

## **Product Range & Drawing**

| Part Number øD (n | aD (mm) | n) Ød (mm) | A (mm) | B (mm) |      | E (mm)    | C (mm) | X (mm) | Y (mm)     |
|-------------------|---------|------------|--------|--------|------|-----------|--------|--------|------------|
|                   | ØD (mm) |            |        | min    | max  | E (IAIII) | C (mm) | X (mm) | 1 (111111) |
| RND 425-00111     | 6       | 4.4        | 19.5   | 38     | 45   | 45.5      | 15     | 13.8   | 12.5       |
| RND 425-00112     | 8       | 4.4        | 22     | 44     | 47.3 | 52        | 16.8   | 15.8   | 13.9       |
| RND 425-00113     | 10      | 4.4        | 26     | 47.5   | 53   | 58        | 19.3   | 19.4   | 17         |
| RND 425-00114     | 12      | 4.4        | 32     | 56     | 60   | 73.2      | 22.3   | 21.7   | 20         |