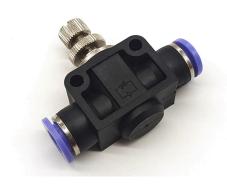

## Flow Control Fitting

## **Features**

- One-Touch tube fittings are used in pneumatics piping
- The tube fittings come in a wide variety of models to meet all your needs in pneumatics piping
- Even after installation,the direction of the tube can be changed freely
- Ensures Anti-Corrosion and Anti-Contamination