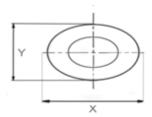

## **Product Range & Drawing**

| Part Number øD (n | aD (mm) | n) Ød (mm) | A (mm) | B (mm) |      | E (mm)    | C (mm) | X (mm) | Y (mm)     |
|-------------------|---------|------------|--------|--------|------|-----------|--------|--------|------------|
|                   | ØD (mm) |            |        | min    | max  | E (IAIII) | C (mm) | X (mm) | 1 (111111) |
| RND 425-00111     | 6       | 4.4        | 19.5   | 38     | 45   | 45.5      | 15     | 13.8   | 12.5       |
| RND 425-00112     | 8       | 4.4        | 22     | 44     | 47.3 | 52        | 16.8   | 15.8   | 13.9       |
| RND 425-00113     | 10      | 4.4        | 26     | 47.5   | 53   | 58        | 19.3   | 19.4   | 17         |
| RND 425-00114     | 12      | 4.4        | 32     | 56     | 60   | 73.2      | 22.3   | 21.7   | 20         |