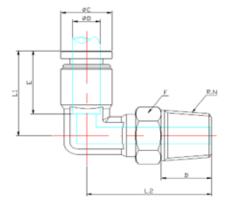

## **Product Range & Drawing**

| Part Number   | B (mm) | øC (mm) | øD (mm) | E (mm) | F (mm) | R、N   | L1 (mm) | L2 (mm) |
|---------------|--------|---------|---------|--------|--------|-------|---------|---------|
| RND 425-00245 | 8      | 11      | 6       | 16.4   | S12    | R 1/8 | 21.1    | 21      |
| RND 425-00246 | 11     | 11      | 6       | 16.4   | S14    | R 1/4 | 21.1    | 24.5    |
| RND 425-00247 | 11     | 11      | 6       | 16.4   | S17    | R 3/8 | 21.1    | 25      |
| RND 425-00248 | 14.5   | 11      | 6       | 16.4   | S22    | R 1/2 | 21.1    | 28.5    |
| RND 425-00249 | 11     | 13.7    | 8       | 16.8   | S14    | R 1/4 | 22      | 27.4    |
| RND 425-00250 | 11     | 13.7    | 8       | 16.8   | S17    | R 3/8 | 22      | 27.9    |
| RND 425-00251 | 14.5   | 13.7    | 8       | 16.8   | S22    | R 1/2 | 22      | 31.4    |
| RND 425-00252 | 11     | 15.5    | 10      | 18.4   | S17    | R 1/4 | 24.6    | 28.5    |
| RND 425-00253 | 11     | 15.5    | 10      | 18.4   | S17    | R 3/8 | 24.6    | 29      |