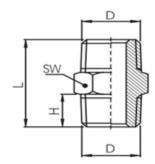

## **Product Range & Drawing**

| Part Number   | D     | L (mm) | H (mm) | SW (mm) |
|---------------|-------|--------|--------|---------|
| RND 425-00288 | R 1/8 | 23.5   | 10.5   | 11      |
| RND 425-00289 | R 1/4 | 27.5   | 11.5   | 14      |
| RND 425-00290 | R 3/8 | 29     | 12     | 17      |
| RND 425-00291 | R 1/2 | 32.8   | 13.6   | 21      |