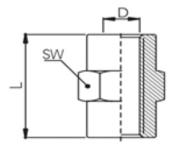

## **Product Range & Drawing**

| Part Number   | D     | L (mm) | SW (mm) |
|---------------|-------|--------|---------|
| RND 425-00292 | G 1/8 | 20.5   | 12      |
| RND 425-00293 | G 1/4 | 22     | 16      |
| RND 425-00294 | G 3/8 | 25     | 20      |
| RND 425-00295 | G 1/2 | 29     | 25      |